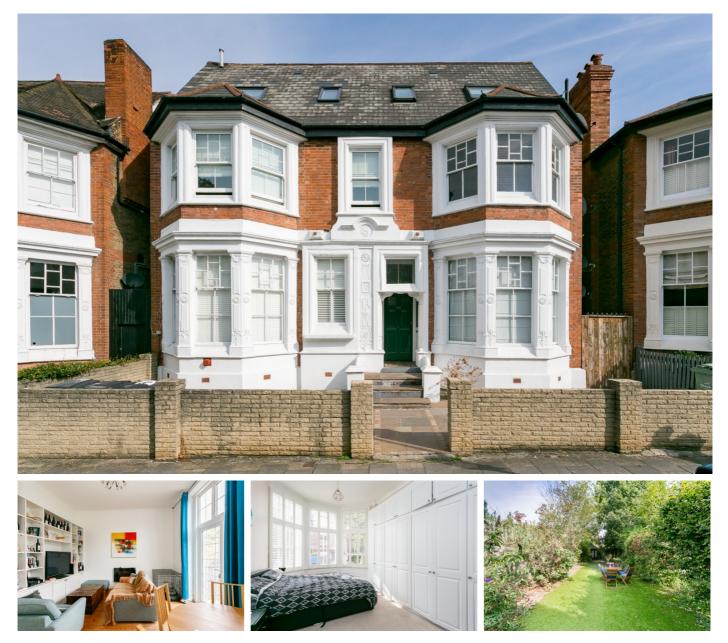

## £550,000

- Fabulous garden
- Telford Park conservation area

A smart and bright two-bedroom ground floor flat with high ceilings and lovely large rear garden in a converted period house. Located in the very popular Telford park conservation area this is a great property with a 90 foot garden that has two insulated summer houses with lighting and heating and astro turfed putting green. Streatham hill station with direct connection to London Bridge, Victoria and Clapham junction is close by with a brand new M and S food hall and variety of shops bars and restaurants.