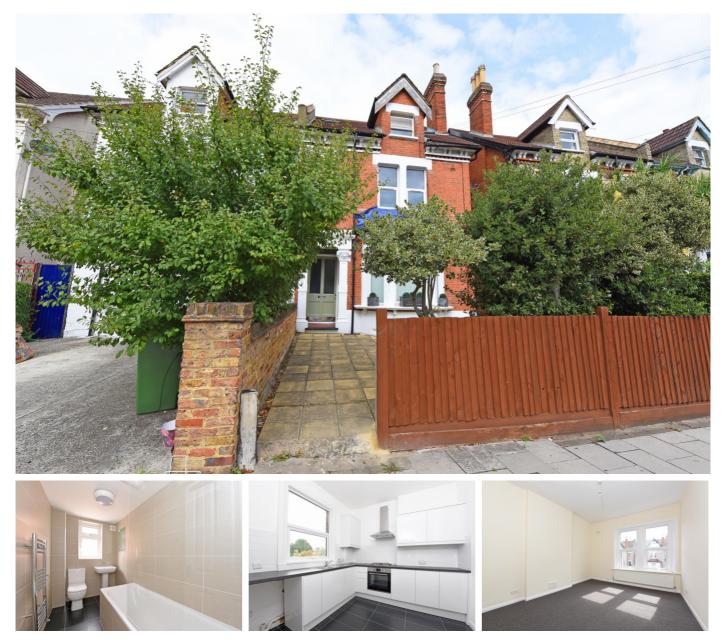

## **Gleneldon Road, Streatham SW16**

Tenure: Leasehold Borough: Lambeth

# £359,950

- Two bedroom conversion
- Newly refurbished

A smart, newly refurbished two bedroom first floor flat in an attractive converted period house. The flat is bright and newly decorated with modern kitchen and bathroom. There is a private section of rear garden and no ongoing chain. Both Streatham and Streatham common stations are close by giving alternative routes into the city and a host of amenities including the leisure centre, two large supermarkets, the common and a choice of gastro pubs. Lease 125 years from 24.6.2012