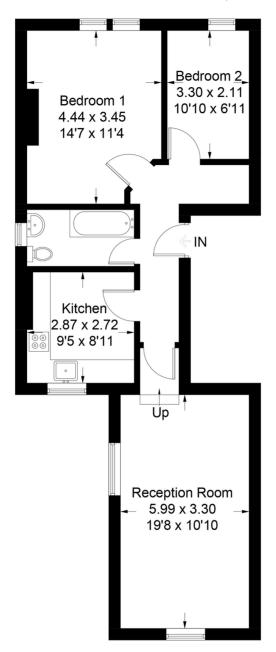

### **Gleneldon Road**

Approximate Gross Internal Area Total = 63.7 sq m / 686 sq ft

#### **First Floor**

Illustration for identification purposes only, measurements are approximate, not to scale. FloorplansUsketch.com © 2018 (ID472307)