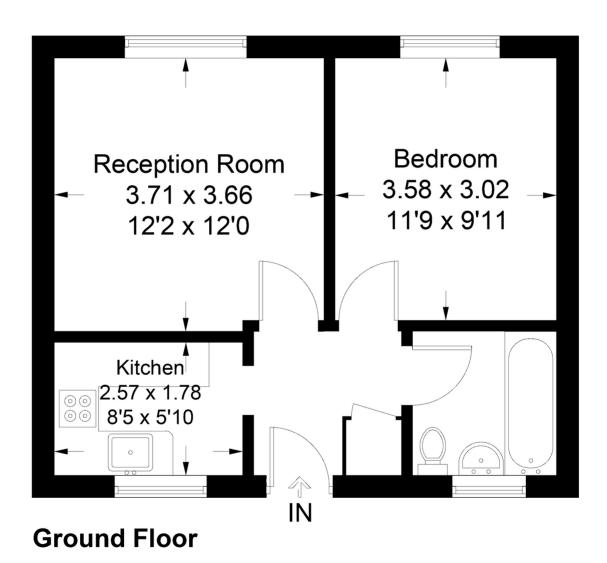

## £250,000

- Extremely close to Streatham Hill station
- Competitively priced

This flat is offered to the market chain free and is a large one bedroom in need of refurbishment. The flat comprises separate kitchen and reception, spacious bedroom and bathroom. It is just moments from Streatham Hill station and the excellent array of shops, bars and restaurants of the area.

## **Streatham Close**

Illustration for identification purposes only, measurements are approximate, not to scale. FloorplansUsketch.com © 2018 (ID472291)