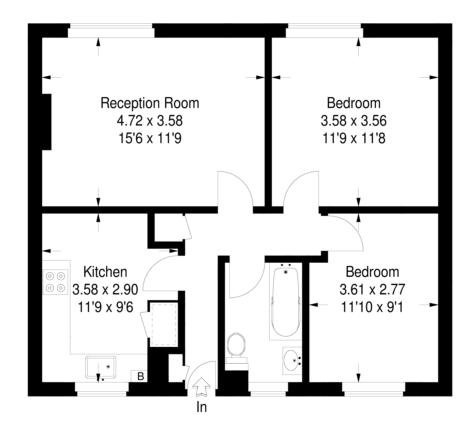

## Streatham High Road

Approximate Gross Internal Area (Excluding Reduced Headroom) 61.8 sq m / 665 sq ft Reduced Headroom = 0.4 sq m / 4 sq ft Total = 62.2 sq m / 669 sq ft

## **Second Floor**

= Reduced headroom below 1.5 m / 5'0

This plan is for layout guidance only. Not drawn to scale unless stated. Windows & door openings are approximate. Whilst every care is taken in the preparation of this plan,please check all dimensions, shapes & compass bearings before making any decisions reliant upon them. (ID162726)