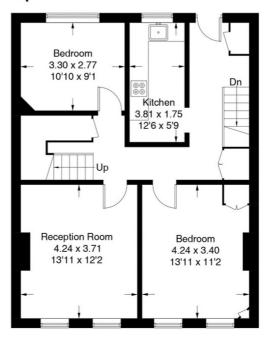

### **Green Lane**

Approximate Gross Internal Area Total = 123.3 sq m / 1327 sq ft

### Second Floor Sq ft 564

Ground Floor Sq ft 28

First Floor Sq ft 735

Illustration for identification purposes only, measurements are approximate, not to scale. FloorplansUsketch.com © 2018 (ID467437)