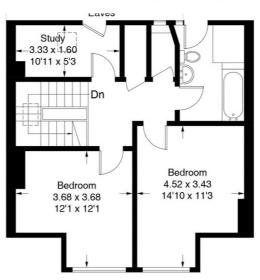

### **Green Lane**

Approximate Gross Internal Area Total = 123.3 sq m / 1327 sq ft

### Second Floor Sq ft 564

Ground Floor Sq ft 28

First Floor Sq ft 735

Illustration for identification purposes only, measurements are approximate, not to scale. FloorplansUsketch.com © 2018 (ID467437)