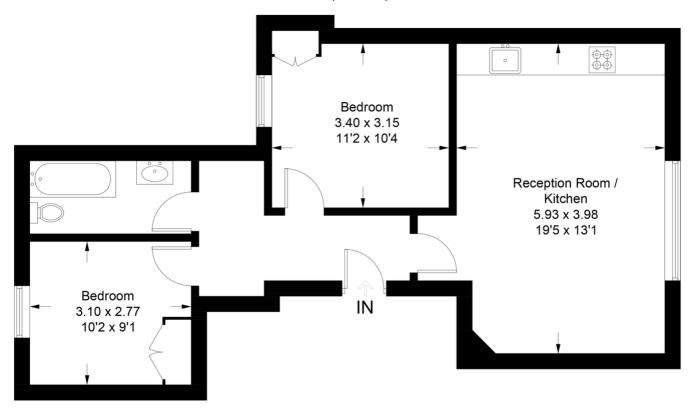

### **Woodbourne Avenue**

Approximate Gross Internal Area 57.2 sq m / 616 sq ft

### **Third Floor**

This plan is for layout guidance only. Not drawn to scale unless stated. Windows and door openings are approximate. Whilst every care is taken in the preparation of this plan, please check all dimensions, shapes and compass bearings before making any decisions reliant upon them. (ID466338)