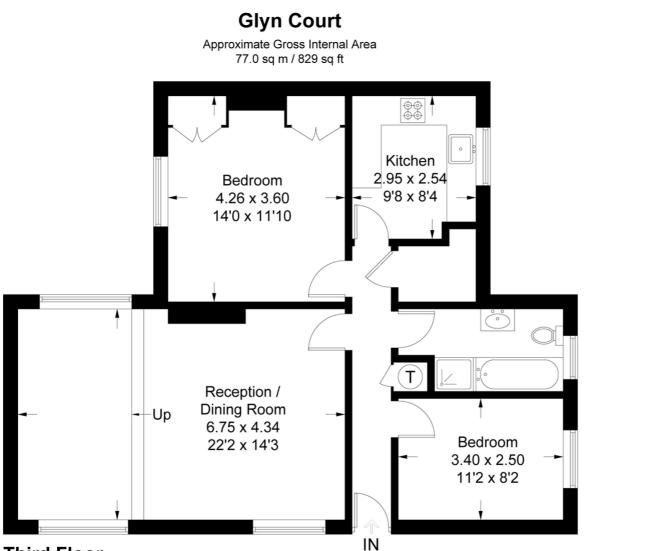

## **Third Floor**

This plan is for layout guidance only. Not drawn to scale unless stated. Windows and door openings are approximate. Whilst every care is taken in the preparation of this plan, please check all dimensions, shapes and compass bearings before making any decisions reliant upon them. (ID465925)