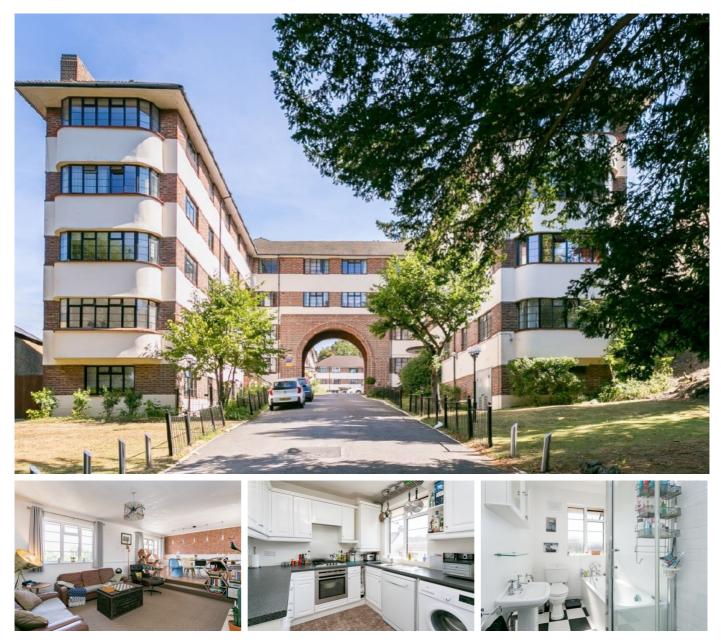

## £375,000

- A wonderfully bright and spacious two bedroom apartment
- Short walk from Streatham Hill station

A wonderfully bright and spacious two bedroom apartment with far-reaching views across the South of London. The flat has a huge reception room with dual aspect windows, separate kitchen, two large bedrooms and bathroom. Glyn court is a well maintained block a short walk from Streatham Hill station with many bus routes into the City very nearby and an excellent array of shops, bars and restaurants as well.