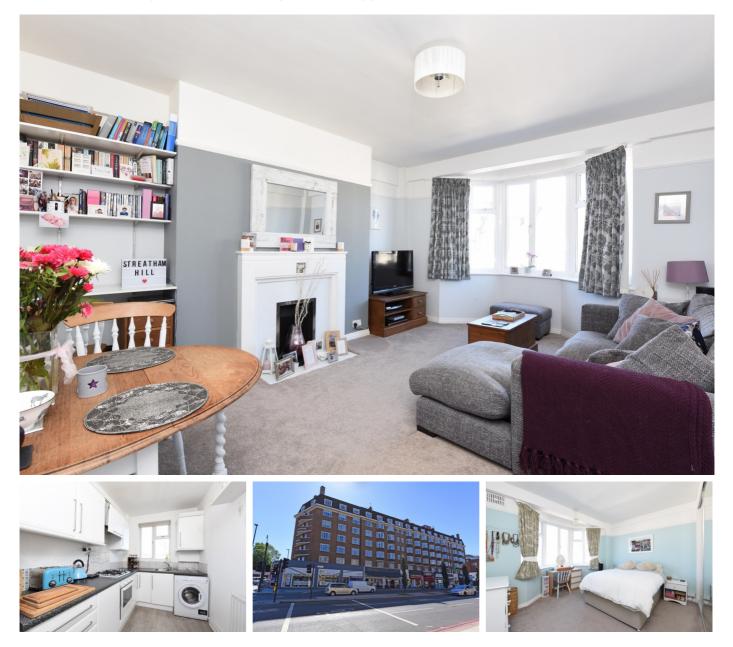

## £325,000

- An immaculate and spacious one bedroom flat
- A wonderful reception room with bay window (approx. 17 foot)

An immaculate and spacious one bedroom flat with an abundance of natural light in this popular building, a stone's throw from Streatham Hill Station. The flat features a wonderful reception room with bay window (approx. 17 foot), very large bedroom (also with bay window), a well-presented kitchen and a contemporary, bright bathroom. The building has a lift and is surrounded by the excellent array of shops, bars and restaurants of Streatham Hill.