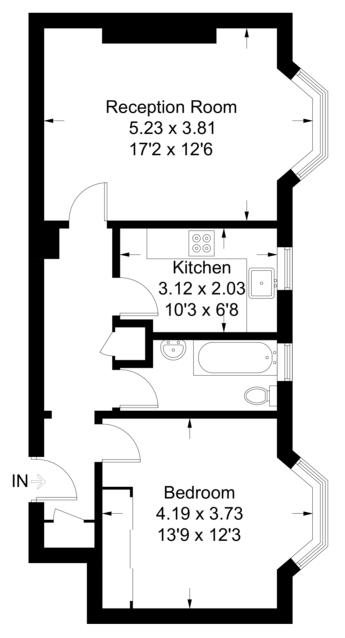

### **Streatleigh Court**

Approximate Gross Internal Area Total = 53.6 sq m / 577 sq ft

# **Third Floor**

Illustration for identification purposes only, measurements are approximate, not to scale. FloorplansUsketch.com © 2018 (ID 464932)