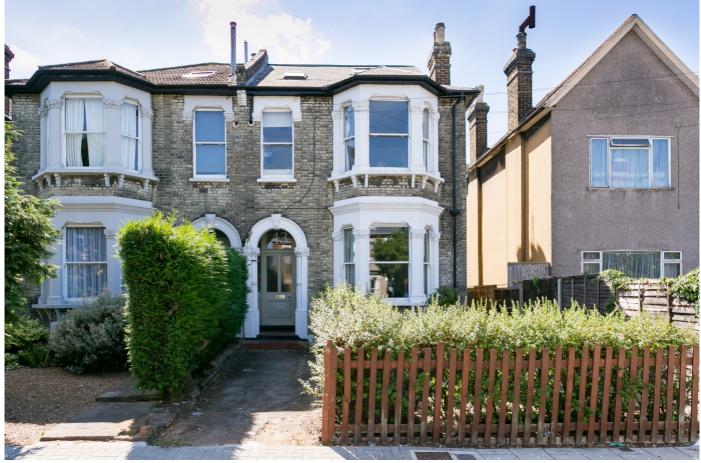

## Kempshott Road, Streatham SW16

Borough: Lambeth

# £1,900 pcm

- Three bedroom flat
- Ground floor

A well-presented and large three bedroom flat on Kempshott Road, near Streatham Common. The ground floor of this property benefits from two large double bedrooms, a family bathroom and open plan kitchen/living room which has direct access on to the private garden. The lower ground floor comprises of a further bedroom and bathroom. Kempshott Road is within close proximity of Streatham Common BR and the local amenities. Available soon, furnished.