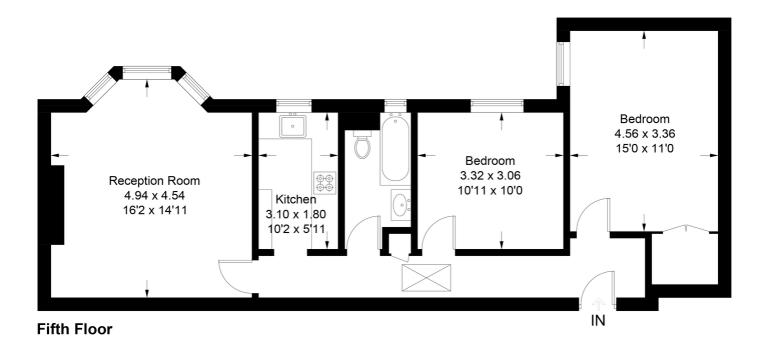

## Offers in excess of £375,000

- Two bedrooms
- Incredibly close to Streatham Hill station

A spacious two bedroom flat on the fifth floor, in a very well regarded mansion block on the high road. The flat has pleasant west facing roof top views and a good layout with built in storage. The communal hallways are wellkept and there are new passenger lifts and telephone entry. This is a great location with ample shops, bars and restaurants on it's doorstep along the high road. Streatham Hill station is closeby and connects to London bridge and Victoria and there are numerous bus routes heading in to Brixton and central London.

## The High

Approximate Gross Internal Area 70.8 sq m / 762 sq ft

This plan is for layout guidance only. Not drawn to scale unless stated. Windows and door openings are approximate. Whilst every care is taken in the preparation of this plan, please check all dimensions, shapes and compass bearings before making any decisions reliant upon them. (ID461553)