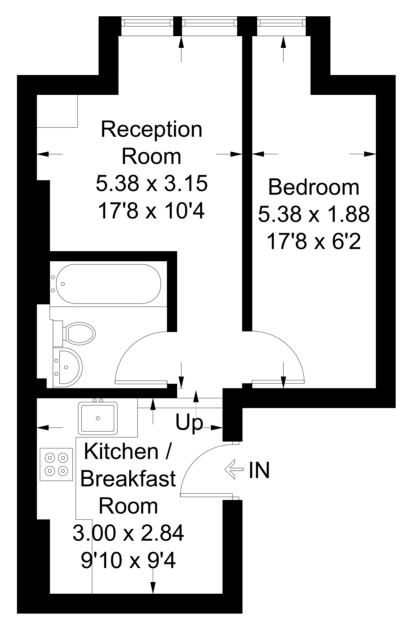

## Ritherdon Road

Approximate Gross Internal Area = 35.2 sq m / 379 sq ft

## **Ground Floor**

Illustration for identification purposes only, measurements are approximate, not to scale. FloorplansUsketch.com © 2017 (ID461092)

Misdescriptions Act (1991) we have prepared these sales particulars as a general guide to give a broad description of the property. They are not intended to constitute part of an offer or are not intended to constitute part of all other contract. We have not carried out a structural survey and the services, appliances and specific fittings have not been tested. All photographs, measurements, floor plans and distances referred to are given as a guide only unstances retened to are given as a guide only and should not be relied upon for the purchase of carpets or any other fixtures or fittings. Lease details, service charges and ground rent (where applicable) are given as a guide only and should be checked and confirmed by your solicitor prior to exchange of contracts