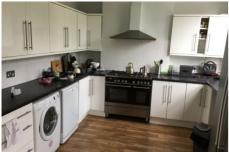

# £1,895 pcm

- Three bedroom flat
- Top floor

A spacious and bright, three double bedroom flat on Braxted Park. This large top floor flat comprise of generously sized reception room, with wooden flooring, modern kitchen, fitted with appliances, three double bedrooms, tiled bathroom and separate W/C. Braxted Park is ideally located within close proximity of Streatham Common, the amenities of the High Road as well as Streatham and Streatham Common Stations. Available soon, part-furnished.