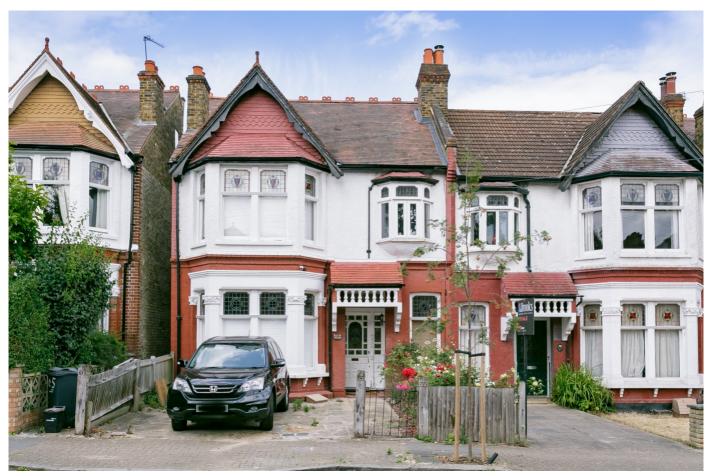

## **Braxted Park, Streatham SW16**

Borough: Lambeth

# £1,895 pcm

- Three bedroom flat
- Top floor

A spacious and bright, three double bedroom flat on Braxted Park. This large top floor flat comprise of generously sized reception room, with wooden flooring, modern kitchen, fitted with appliances, three double bedrooms, tiled bathroom and separate W/C. Braxted Park is ideally located within close proximity of Streatham Common, the amenities of the High Road as well as Streatham and Streatham Common Stations. Available soon, part-furnished.