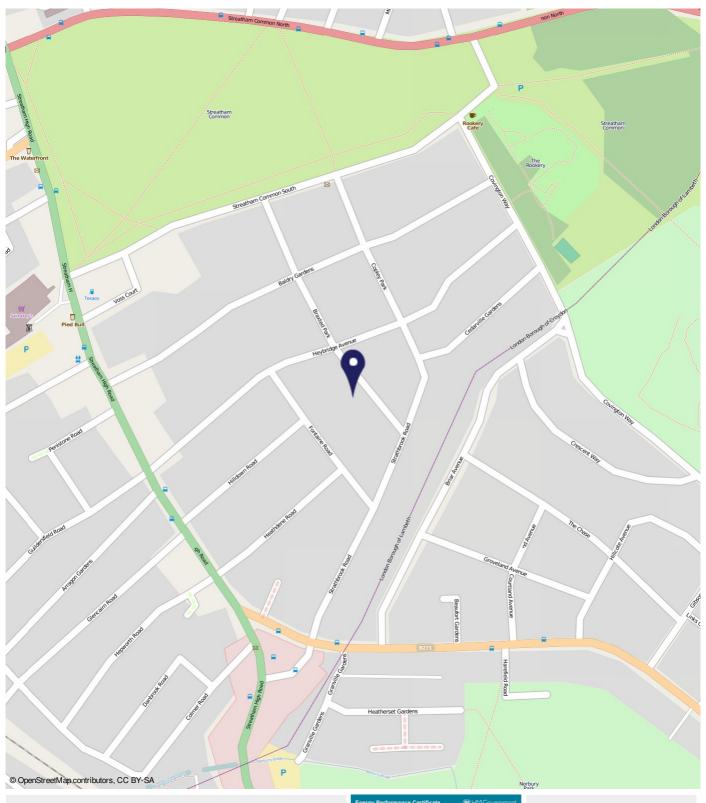

## **Braxted Park, Streatham SW16**

Borough: Lambeth

### **Distances**

To Norbury Rail Station 0.5 miles To Streatham Common Rail Statio 0.6 miles To Streatham Rail Station 0.7 miles

To West Norwood Rail Station 1.2 miles

Important Notice
In accordance with the Property
Misdescriptions Act (1991) we have prepared
these sales particulars as a general guide to
give a broad description of the property. They
are not intended to constitute part of an offer or
contract. We have not carried out a structural
survey and the services, appliances and
specific fittings have not been tested. All
photographs, measurements, floor plans and
distances referred to are given as a guide only
and should not be relied upon for the purchase unstances retened to are given as a guide only and should not be relied upon for the purchase of carpets or any other fixtures or fittings. Lease details, service charges and ground rent (where applicable) are given as a guide only and should be checked and confirmed by your solicitor prior to exchange of contracts.