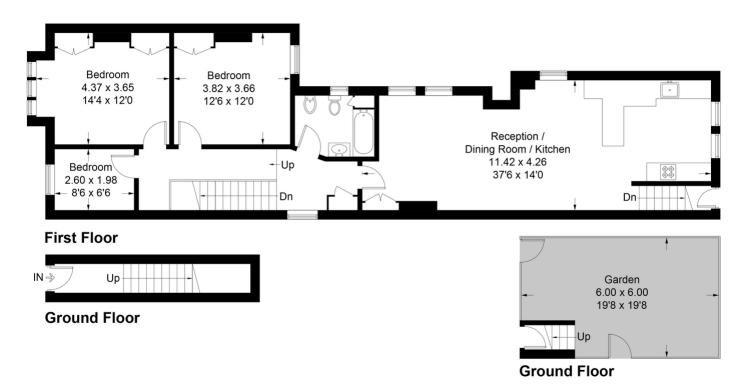

## Salford Road

Approximate Gross Internal Area 107.5 sq m / 1157 sq ft

This plan is for layout guidance only. Not drawn to scale unless stated. Windows and door openings are approximate. Whilst every care is taken in the preparation of this plan, please check all dimensions, shapes and compass bearings before making any decisions reliant upon them. (ID524348)