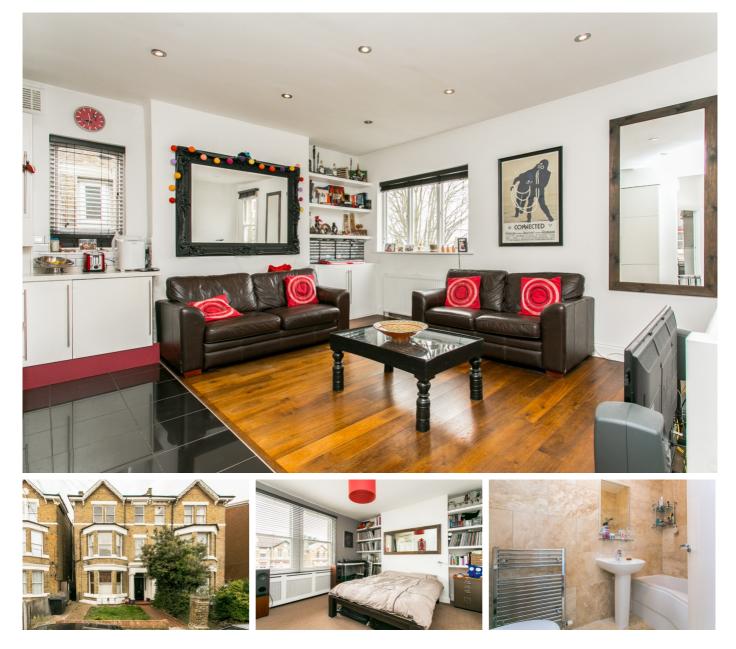

## Montrell Road, Streatham SW2

Borough: Lambeth

## £1,450 pcm

- Two double bedrooms
- Split-level

A stunning two double bedroom split-level flat. The accommodation is in excellent decorative order and benefits from lots of natural light and a modern style, occupying the top floor of a handsome Victorian period conversion. The property is located conveniently for access to Clapham, Brixton, and Streatham Hill which offer a variety of routes into the city and Streatham High Road is within close proximity, offering an array of shops, bars and restaurants.