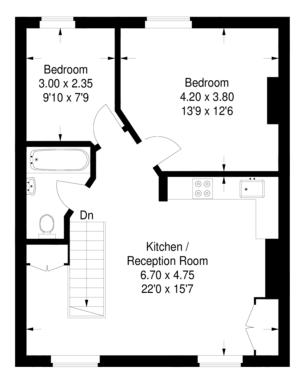

## **Montrell Road**

Approximate Gross Internal Area 61.5 sq m / 662 sq ft

Up

In

## Second Floor

This plan is for layout guidance only. Not drawn to scale unless stated. Windows & door openings are approximate. Whilst every care is taken in the preparation of this plan, please check all dimensions, shapes & compass bearings before making any