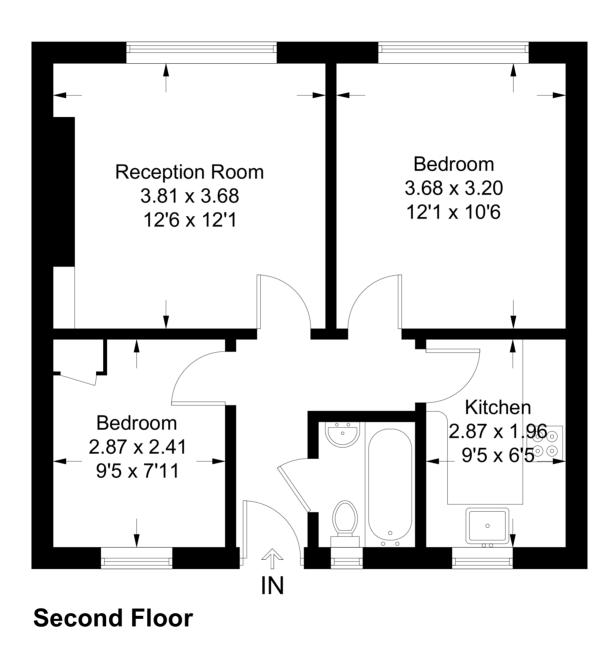

## **Cameford Court**

Approximate Gross Internal Area Total = 48.4 sq m / 521 sq ft

Illustration for identification purposes only, measurements are approximate, not to scale. FloorplansUsketch.com © 2018 (ID451902)