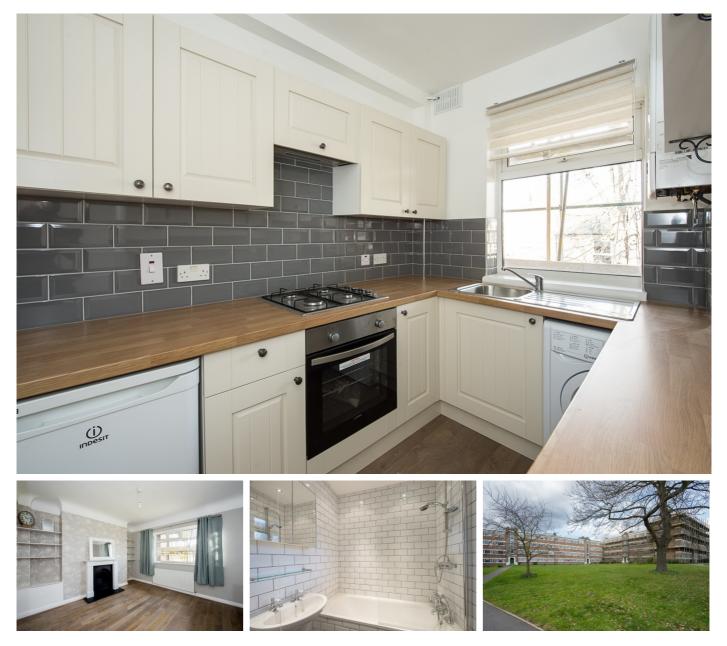

## Offers in excess of £325,000

- Two double bedrooms
- Large communal gardens

This two bedroom, second floor flat set in an immaculately kept 1930's, purpose built block. The property is set back from the road with views over the communal gardens. The accommodation is light and airy and in good decorative order with a modern bathroom and kitchen. There are bus routes on the neighbouring roads giving a choice of routes into the city. Clapham South tube is 20 minutes walk and Brixton just a 10 minute bus journey. Streatham Hill is the closest main line station which offers connections to London Bridge, Clapham Junction and Victoria.