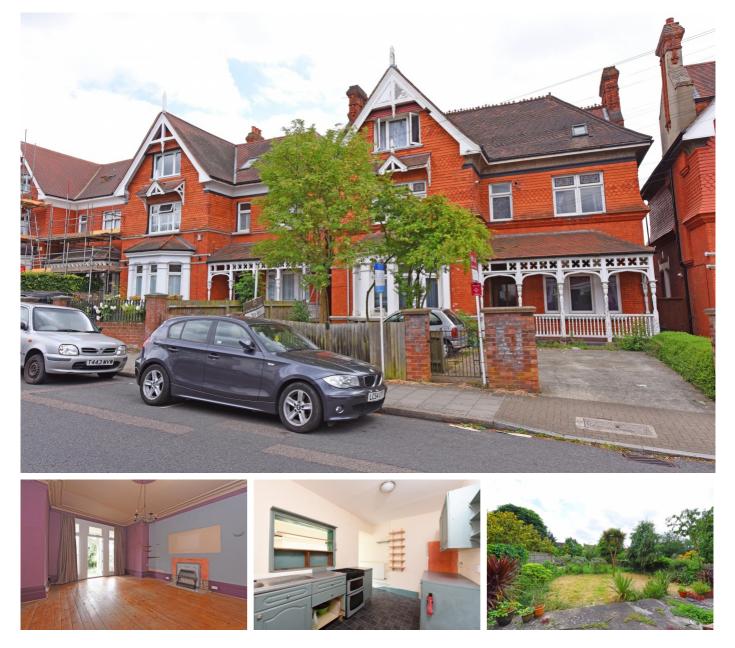

## **Gleneldon Road, Streatham SW16**

Tenure: Leasehold Borough: Lambeth

## Offers in excess of £550,000

- A wonderful three bedroom garden conversion
- Period features and a very large garden

A wonderful three bedroom garden conversion occupying the entire ground floor of this huge double fronted period property. The flat requires refurbishment but has wonderfully spacious rooms, period features and a very large garden. Gleneldon Road is a short walk from Streatham station and the excellent array of shops, bars and restaurants of Streatham High Road.