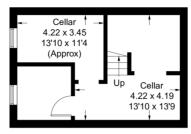

## **Gleneldon Road**

Approximate Gross Internal Area = 142.6 sq m / 1535 sq ft

Cellar Sq ft 294