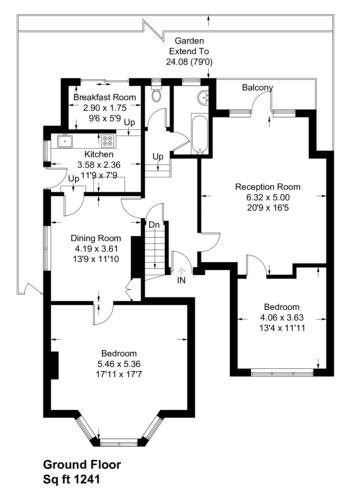

## **Gleneldon Road**

Approximate Gross Internal Area = 142.6 sq m / 1535 sq ft

Cellar Sq ft 294