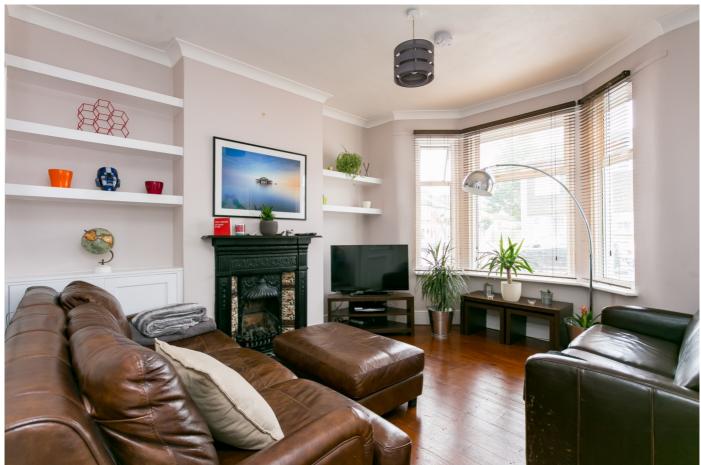

# £1,600 pcm

- One bedroom flat
- Private garden

This ground floor garden flat comprises; lounge with feature fireplace and bay window, double bedroom, modern kitchen with appliances and bathroom. The garden is well maintained and private to the property. Blegborough Road is located within close proximity to Streatham and Streatham Common BR and local amenities. Available at the end of February, furnished.