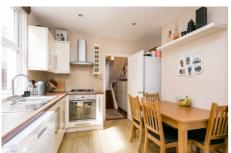

# £1,600 pcm

- One bedroom flat
- Private garden

This ground floor garden flat comprises; lounge with feature fireplace and bay window, double bedroom, modern kitchen with appliances and bathroom. The garden is well maintained and private to the property. Blegborough Road is located within close proximity to Streatham and Streatham Common BR and local amenities. Available at the end of February, furnished.