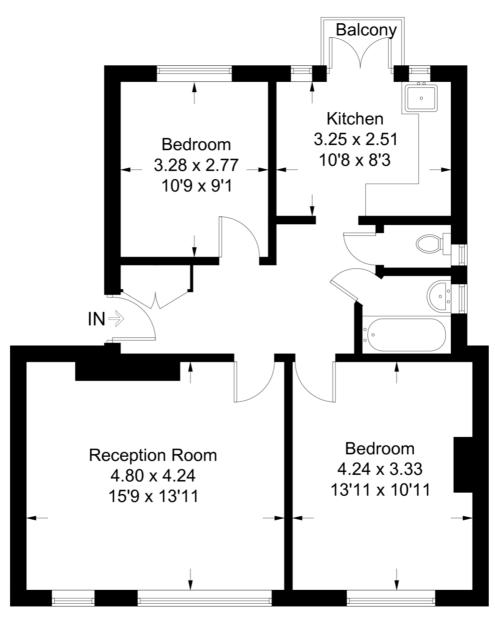

This property is being sold with no chain.

Approximate Gross Internal Area Total = 67.6 sq m / 728 sq ft

## **First Floor**

Illustration for identification purposes only, measurements are approximate, not to scale. FloorplansUsketch.com © 2018 (ID448515)