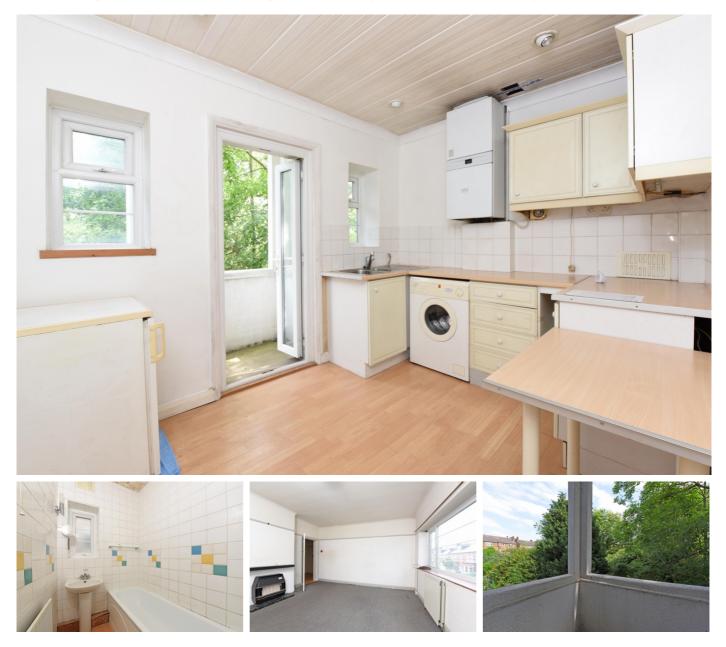

## £325,000

- Two bed purpose built flat in private block
- Lease 99 years from 25.12.1970 52 years remaining. Ground rent £31 rising to £41

A two bed purpose built flat in this private block just off Bedford Hill in the Heaver Estate.

The property is in need of refurbishment and benefits from a private balcony off the kitchen. Balham Overground and Underground station offer routes in to and out of London.

The green wide open spaces of Tooting and Clapham Common are both close by. There are several shops, bars and restaurants both on and off the High Road.

This property is being sold with no chain.

Approximate Gross Internal Area Total = 67.6 sq m / 728 sq ft