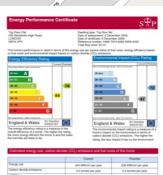

### **Distances**

To Streatham Common Rail Statio 0.3 miles

To Streatham Rail Station 0.3 miles

To Norbury Rail Station 0.7 miles

|                          | Current             | Potential           |
|--------------------------|---------------------|---------------------|
| Energy use               | 444 kWh/m² per year | 228 kWh/m² per year |
| Carbon dioxide emissions | 4.0 tornes per year | 2.0 tonnes per year |
| Lighting                 | £24 per year        | £24 per year        |
| Heating                  | £530 per year       | £264 per year       |
| Hot water                | £71 per year        | SS3 per year        |

The address and energy rating of the deathing in the EPC may be given to EST as provide information on financial help for imprincing its energy performance.

For address on two to take action and to find not about others available to help make your forms more energy efficient cell 6000 112 012 or not sever average seringiness and a traphone.