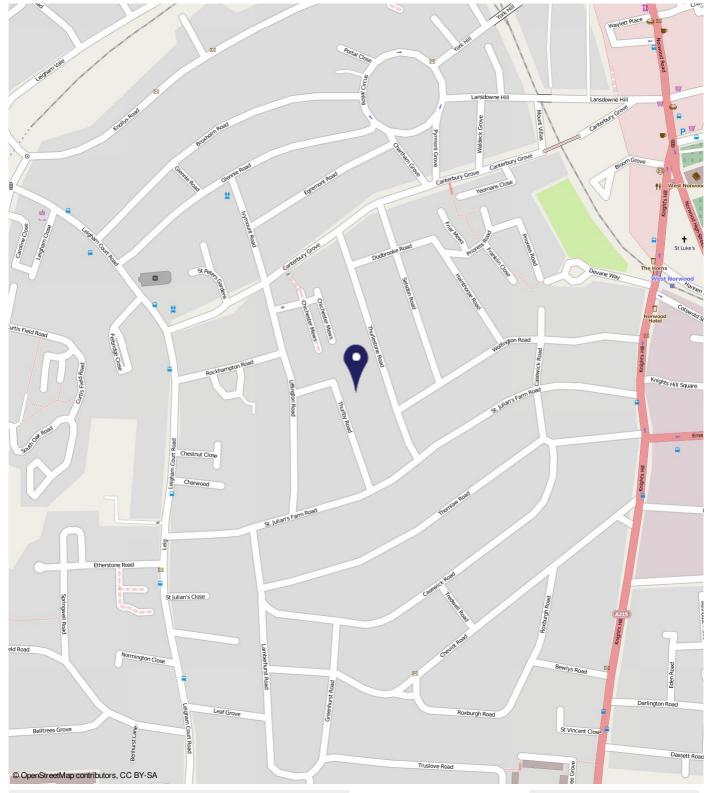

## Thurlby Road, Streatham SE27

Borough: Lambeth

## Thurlby Road, Streatham SE27

### **Distances**

To West Norwood Rail Station 0.3 miles

To Tulse Hill Rail Station 0.7 miles

To Streatham Hill Rail Station 0.9 miles

To Streatham Rail Station 1 miles

To West Dulwich - Croxted Road 1.1 miles