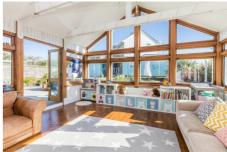

## £1,000,000

- Located over the road from the beach with sea view from main bedroom
- Five bedrooms and two bathrooms

This is a beautiful house with very spacious living accommodation. The light and airy rooms provide a sense of calm and tranquillity, which reflects the location as the house is opposite Shoreham beach. The kitchen is huge and boasts a large island in the centre of the kitchen, an open fire, aga, built in seating area and living space with bi fold doors onto the garden. On the first floor are four bedrooms and a fifth bedroom on the ground floor off a playroom/snug. In recent years the gardens have been landscaped into a lawn, sunken seating area, terrace and second seating area surrounded by raised beds and there is a large garden house and separate shed. In accordance with the 1979 estate agents act we wish to inform you that the owner is an employee of Brooks Estate Agents.