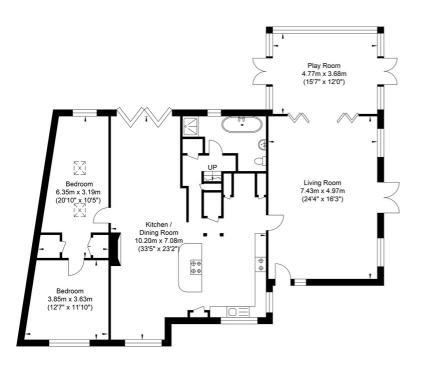

## **Beach Green**

Ground Floor Approximate Floor Area 1672.92 sq ft (155.42 sq m) First Floor Approximate Floor Area 929.24 sq ft (86.33 sq m)

Approximate Gross Internal Area = 241.75 sq m / 2602.17 sq ft Illustration for identification purposes only, measurements are approximate, not to scale. Copyright GDImpact 2021