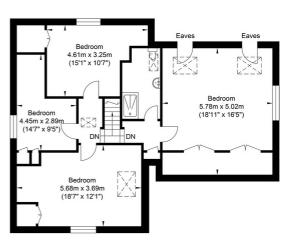

## **Beach Green**

Ground Floor Approximate Floor Area 1672.92 sq ft (155.42 sq m) First Floor Approximate Floor Area 929.24 sq ft (86.33 sq m)

Approximate Gross Internal Area = 241.75 sq m / 2602.17 sq ft Illustration for identification purposes only, measurements are approximate, not to scale. Copyright GDImpact 2021