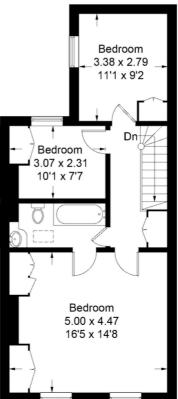

**Cavendish Road** Approximate Gross Internal Area Total = 118.2 sq m / 1272 sq ft Office = 8.6 sq m / 92 sq ft Total = 126.8 sq m / 1364 sq ft

Sq ft 712

**First Floor** Sq ft 560

Illustration for identification purposes only, measurements are approximate,