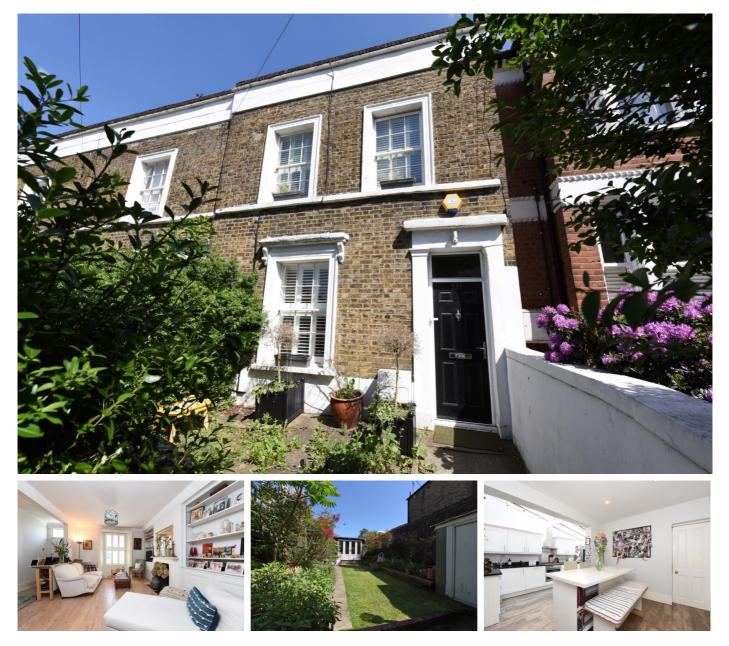

## Cavendish Road, Balham SW12

Tenure: Freehold Borough: Lambeth

## £995,000

- Wonderful three bedroom Victorian house
- Lovely private garden

This charming three bedroom Victorian house is in a lovely location, very close to the centre of Balham. The ground floor comprises of a double reception room, extended kitchen-breakfast room and cloakroom/utility and access to the lovely, sunny rear garden. At the end of the garden is a studio room / office. Upstairs are three bedrooms and a modern bathroom. Cavendish Road offers wonderful access to all the amenities of Balham as well as the Northern Line tube stations of Balham and Clapham South. There are also some excellent local schools within walking distance including Henry Cavendish.