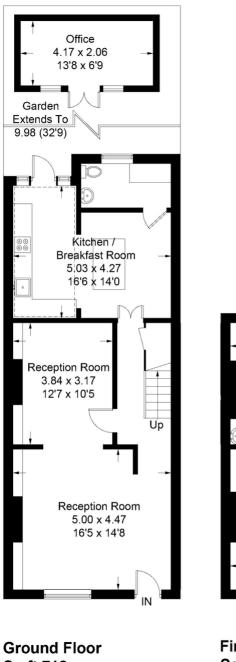

**Cavendish Road** Approximate Gross Internal Area Total = 118.2 sq m / 1272 sq ft Office = 8.6 sq m / 92 sq ft Total = 126.8 sq m / 1364 sq ft

Sq ft 712

**First Floor** Sq ft 560

Illustration for identification purposes only, measurements are approximate,