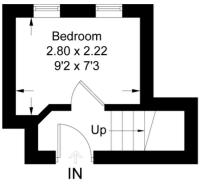

## **First Floor**

### **Second Floor**

This plan is for layout guidance only. Not drawn to scale unless stated. Windows and door openings are approximate. Whilst every care is taken in the preparation of this plan, please check all dimensions, shapes and compass bearings before making any decisions reliant upon them. (ID440682)