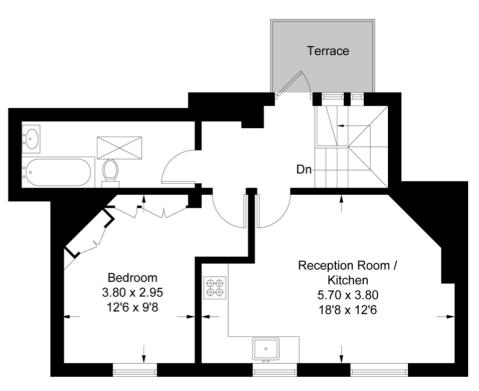

## **First Floor**

### **Second Floor**

This plan is for layout guidance only. Not drawn to scale unless stated. Windows and door openings are approximate. Whilst every care is taken in the preparation of this plan, please check all dimensions, shapes and compass bearings before making any decisions reliant upon them. (ID440682)