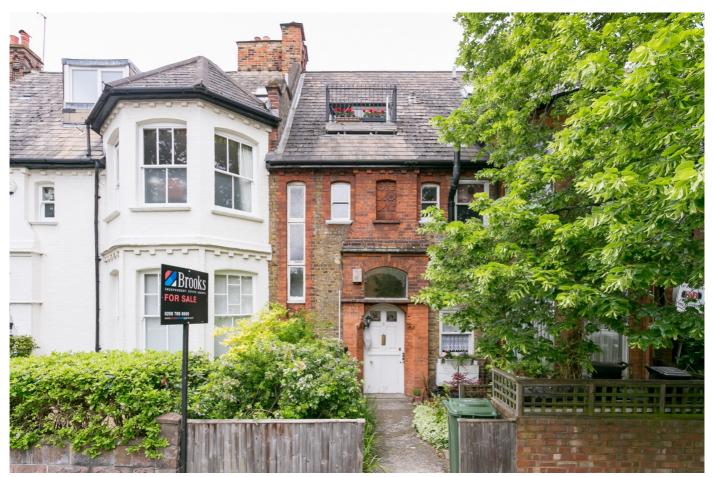

# Kirkstall Road, Streatham Hill SW2

Tenure: Share of Freehold Borough: Lambeth

# £425,000

- Two bedrooms
- One of the best roads in the Telford Park conservation area

This charming top floor two bedroom apartment is presnted in beautiful order throughout. The property also comprises lovely open-plan kitchen / dining / reception room as well as a lovely balcony overlooking the pretty, tree-lined street. Kirkstall Road is an incredibly quiet residential street with some of the most lovely properties in the area. Nearby you have Balham, with Northern Line tube and Streatham Hill with overground links to Victoria and a wealth of shops, bars and restaurants at both.