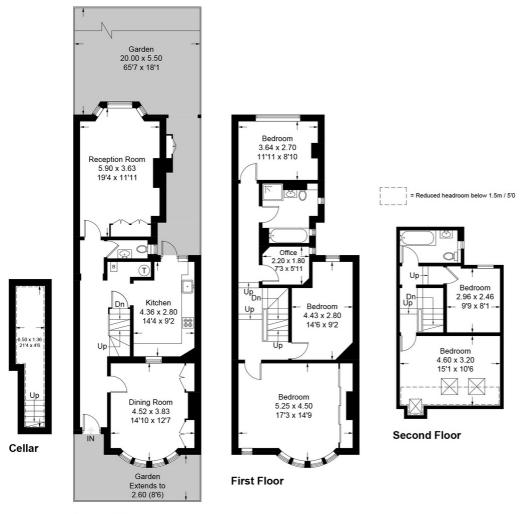

## 32 Wyatt Park Road

Approximate Gross Internal Area = 167.4 sq m / 1802 sq ft
Reduced Headroom = 11.8 sq m / 127 sq ft
Total = 179.2 sq m / 1929 sq ft

**Ground Floor** 

This plan is for layout guidance only. Not drawn to scale unless stated. Windows and door openings are approximate. Whilst every care is taken in the preparation of this plan, please check all dimensions, shapes and compass bearings before making any decisions reliant upon them. (ID439048)