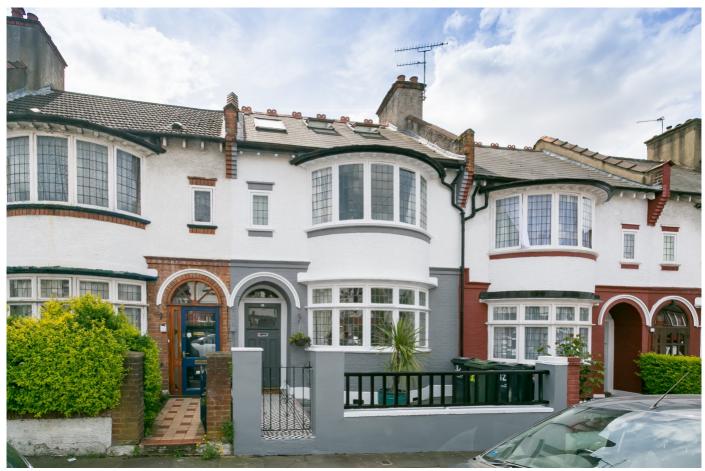

## Wyatt Park Road, Streatham SW2

Tenure: Freehold Borough: Lambeth

## £900,000

- 5 Bedroom House
- Large garden

A beautiful five bedroom, two bathroom family home on Wyatt Park Road in Streatham Hill. The property is in good decorative order with solid wood flooring on the ground floor. The property is Edwardian in style and retains some beautiful features including windows and an unusual brick work arch leading on to the south facing garden. The property also boasts two reception rooms, kitchen, downstairs wc and cellar. The nearest station is Streatham Hill and Streatham High Road have an array of bars, restaurants and shops. Both Tooting Bec Common and Hillside Gardens are popular open spaces to enjoy.