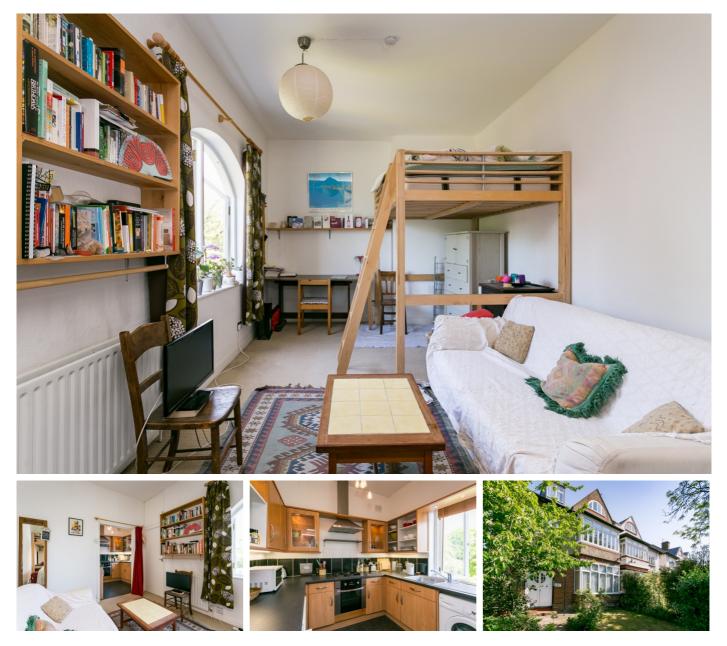

# £850 pcm

- Studio flat
- First floor

A delightful, first floor studio flat located on Prentis Road. This spacious apartment comprise; studio room with mezzanine bed area, modern and large fitted kitchen with appliances and tiled bathroom. The property also benefits from excellent storage space. This property is located within close proximity of Streatham and Streatham Hill BR along with the amenities of the High Road. Streatham High Road offers an array of eateries, shops, Tooting Bec and Tooting Bec Lido is located nearby. SUITABLE FOR A SINGLE OCCUPANT ONLY.