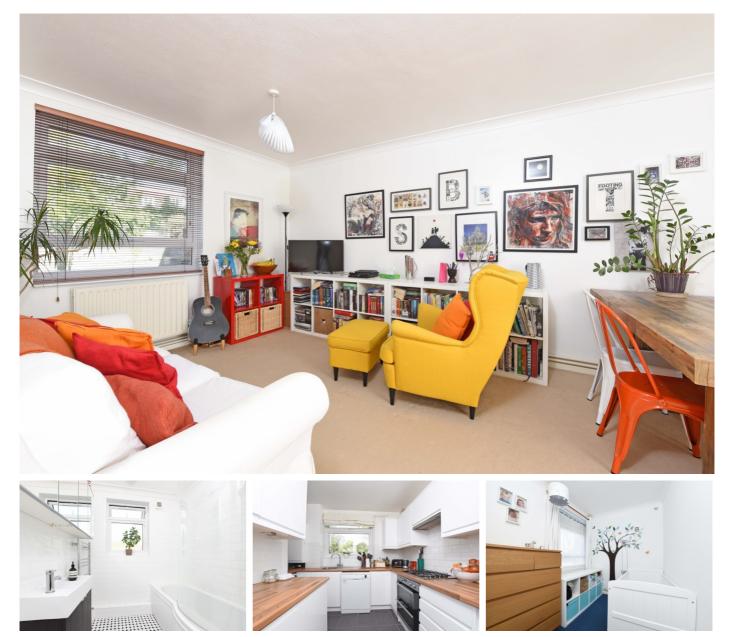

## £375,000

- Three bedrooms
- Excellent condition

A well presented and very spacious three bedroom ground floor flat within a few minutes walk of Streatham Common Station. The flat has a large south facing reception room with designated dining space and a separate newly fitted kitchen and recently updated family bathroom and wc. There are two large double bedrooms with built in storage and one single room/nursery. Pathfield Road is a quiet tree-lined residential street within a short walk of Streatham Common. Streatham Common Station has direct routes in to London Bridge, Victoria and Clapham Junction. Streatham High Road offers an excellent range of supermarkets, the most recent being a nearby Marks & Spencers Food Hall, numerous bars and restaurants as well as Streatham Leisure Centre.