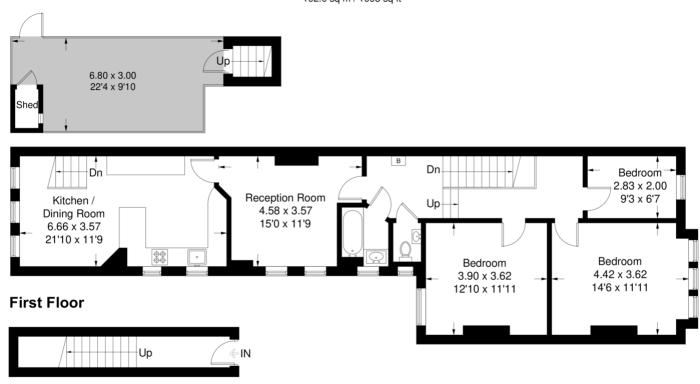

## Weir road

Approximate Gross Internal Area (Excluding Shed) 102.0 sq m / 1098 sq ft

This plan is for layout guidance only. Not drawn to scale unless stated. Windows and door openings are approximate. Whilst every care is taken in the preparation of this plan, please check all dimensions, shapes and compass bearings before making any decisions reliant upon them. (ID435238)

**Ground Floor** 