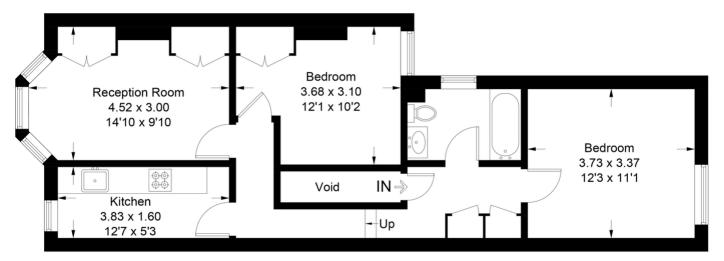

## **Pathfield Road**

Approximate Gross Internal Area (Excluding Void) 57.9 sq m / 623 sq ft

**First Floor** 

This plan is for layout guidance only. Not drawn to scale unless stated. Windows and door openings are approximate. Whilst every care is taken in the preparation of this plan, please check all dimensions, shapes and compass bearings before making any decisions reliant upon them. (ID434624)