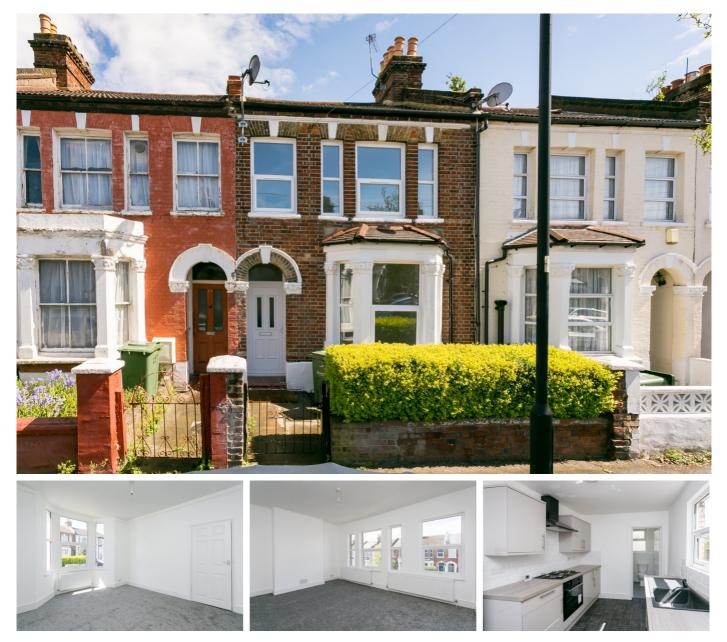

# £1,749 pcm

- Three bedroom house
- Private garden

A large three bedroom house on Ellora Road that has been refurbished to a high standard throughout. The ground floor offers two large reception rooms, a large kitchen fitted with appliances, a tiled bathroom and a private garden. Upstairs comprises of three very large bedrooms. Ellora Road is located on the ever popular Ferrer's Triangle and brilliantly located just moments from Streatham Station and the excellent Thameslink line but also in close proximity to Streatham Common Station, offering easy access to the West End.