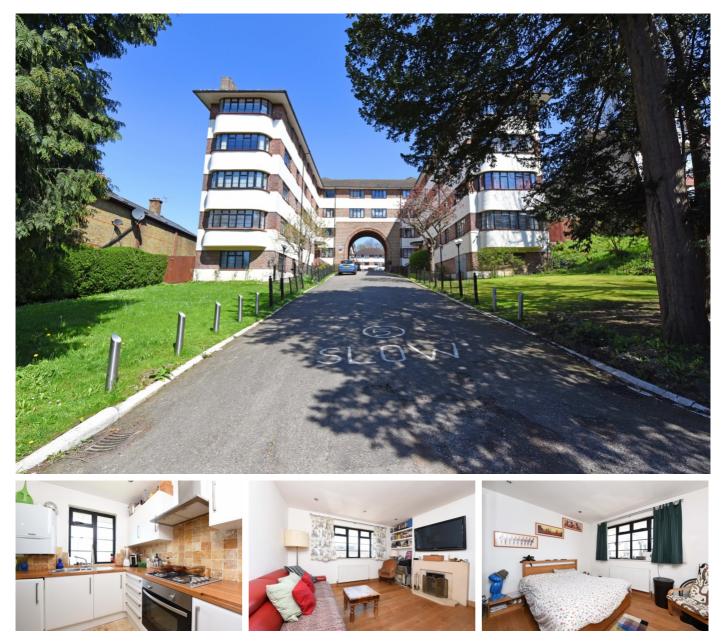

## £350,000

- Two bedrooms
- No onward chain

A very smart two bedroom second floor flat in an attractive period block. The flat is in good decorative order with a modern kitchen and bathroom. The accommodation has lots of natural light and magnificent farreaching views. This is a popular block located half a mile from Streatham Hill station which connects to Victoria in twenty minutes. There is a new Marks and Spencer Food Hall and a host of shops, bars and restaurants as well as many bus routes into the city.