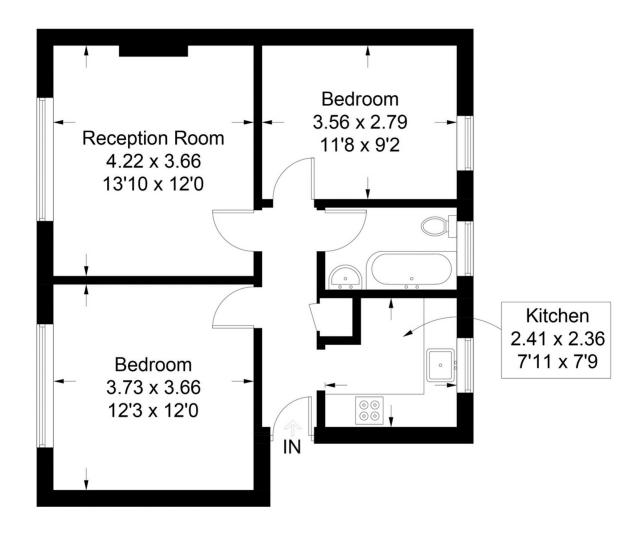

### **Glyn Court**

Approximate Gross Internal Area = 55.4 sq m / 596 sq ft

# **Second Floor**

Illustration for identification purposes only, measurements are approximate, not to scale. FloorplansUsketch.com © 2018 (ID 431206)