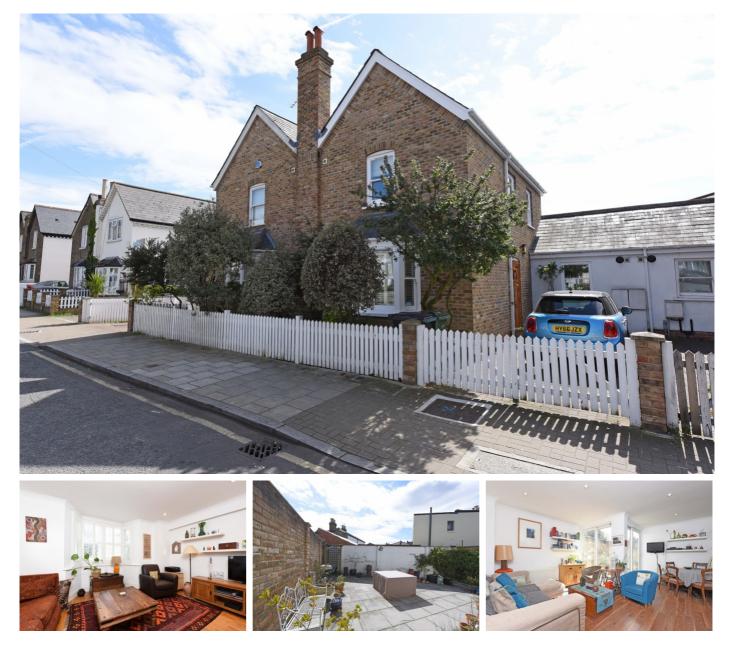

## Sunnyhill Road, Streatham SW16

Tenure: Freehold Borough: Lambeth

## £650,000

- Wonderful two bedroom cottage
- Excellent location

A fabulous cottage on this ever-popular road in central Streatham. The ground floor offers a wealth of living space with large open-plan kitchen/diner and reception at the rear, separate lounge to the front and lovely south-facing terraced garden. Upstairs are two good bedrooms, two bathrooms (one en-suite) and access to a large loft space. There is also off-street parking and the house is presented in excellent condition throughout. Sunnyhill Road offers easy access to both Streatham Hill and Streatham stations as well as the excellent array of shops bars and restaurants of the High Road.