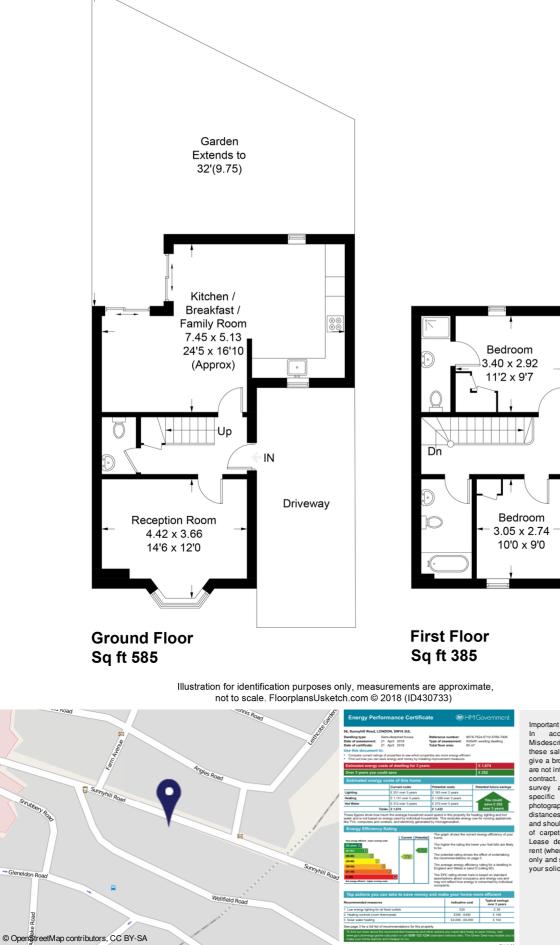

## **Sunnyhill Road**

Approximate Gross Internal Area = 90.1 sq m / 970 sq ft

Gleneldon Ro