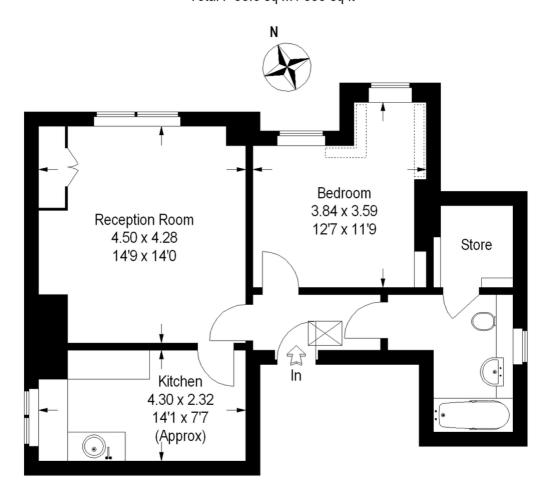

## Oakdale Road

Approximate Gross Internal Area :-55 sq m / 592 sq ft Reduced Headroom :- 0.65 sq m / 7 sq ft Total :- 55.6 sq m / 599 sq ft

## **Second Floor**

= Reduced headroom below 1.5 m / 5'0

This plan is for layout guidance only. Not drawn to scale unless stated. Windows & door openings are approximate. Whilst every care is taken in the preparation of this plan,please check all dimensions, shapes & compass bearings before making any decisions reliant upon them. (ID37180)