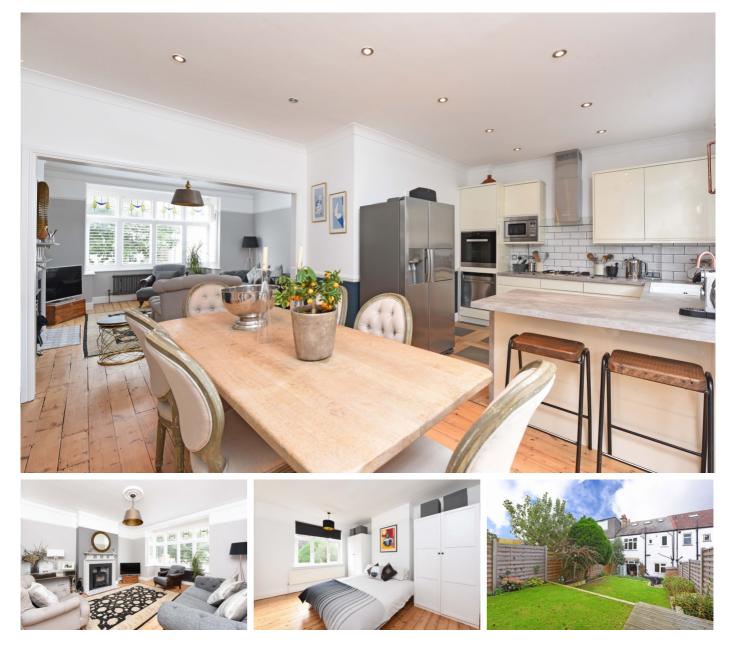

## £2,850 pcm

- Four bedrooms
- Excellect decorative order

A magnificent four-bedroom, two-bathroom property located on an attractive road next to the common. The house is set in a raised position and is beautifully presented with open plan accommodation on the ground floor and doors on to a lovely landscaped garden. The house has been stylishly presented and has great charm and character with far reaching views for the upper floors. The common is at the end of the road and there are good schools, two large supermarkets leisure centre and Streatham and Streatham common stations all nearby. This is a fantastic location for a family house.