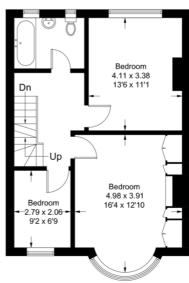

## Minehead Road

Approximate Gross Internal Area = 130.9 sq m / 1409 sq ft Approximate Eaves Space 🔆 = 11.2 sq m / 120 sq ft Total Areas Shown on Plan 142.1 sq m / 1529 sq ft

= Reduced headroom below 1.5m / 5'0

Sq ft 271 (Excluding Eaves)

**Ground Floor** Sq ft 574

**First Floor** Sq ft 564

Illustration for identification purposes only, measurements are approximate, not to scale. FloorplansUsketch.com © 2017 (ID378183)