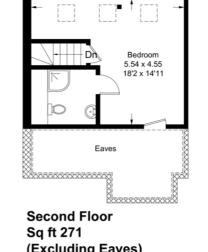

## Minehead Road

Approximate Gross Internal Area = 130.9 sq m / 1409 sq ft Approximate Eaves Space 🔆 = 11.2 sq m / 120 sq ft Total Areas Shown on Plan 142.1 sq m / 1529 sq ft

= Reduced headroom below 1.5m / 5'0

Sq ft 271 (Excluding Eaves)

**Ground Floor** Sq ft 574

**First Floor** Sq ft 564

Illustration for identification purposes only, measurements are approximate, not to scale. FloorplansUsketch.com © 2017 (ID378183)