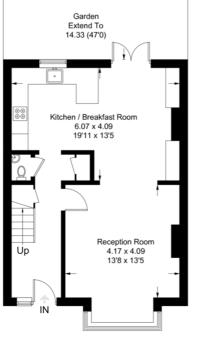

## Minehead Road

Approximate Gross Internal Area = 130.9 sq m / 1409 sq ft Approximate Eaves Space 🔆 = 11.2 sq m / 120 sq ft Total Areas Shown on Plan 142.1 sq m / 1529 sq ft

= Reduced headroom below 1.5m / 5'0

Sq ft 271 (Excluding Eaves)

**Ground Floor** Sq ft 574

**First Floor** Sq ft 564

Illustration for identification purposes only, measurements are approximate, not to scale. FloorplansUsketch.com © 2017 (ID378183)