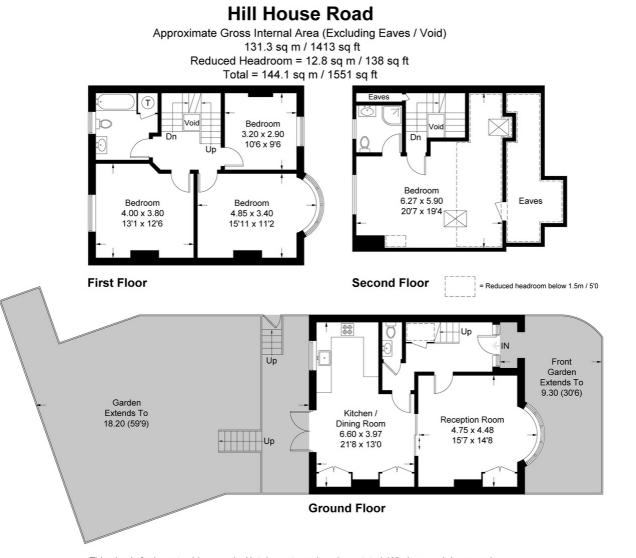

This plan is for layout guidance only. Not drawn to scale unless stated. Windows and door openings are approximate. Whilst every care is taken in the preparation of this plan, please check all dimensions, shapes and compass bearings before making any decisions reliant upon them. (ID428492)