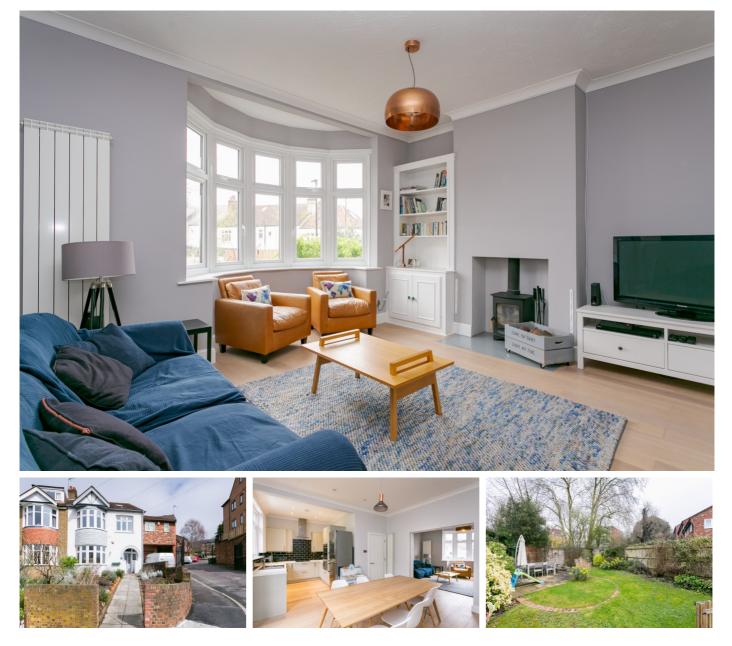

## £2,500 pcm

- Four bedroom house
- Two bathrooms

A beautifully presented and large four bedroom house to rent on Hillhouse Road. The ground floor accommodation offers; a large reception room with bay window, feature fire place and sliding doors which lead onto an open plan dining room/ kitchen (with appliances), big enough for a large table for entertaining. There are French doors that lead onto a patio and lawned private garden and WC. The first floor comprises; three double bedrooms and a modern family bathroom. The master bedroom is located on the second floor, which benefits from an en-suite shower room. Hillhouse Road is ideally located within close proximity of Streatham Common, Streatham BR and local amenities.