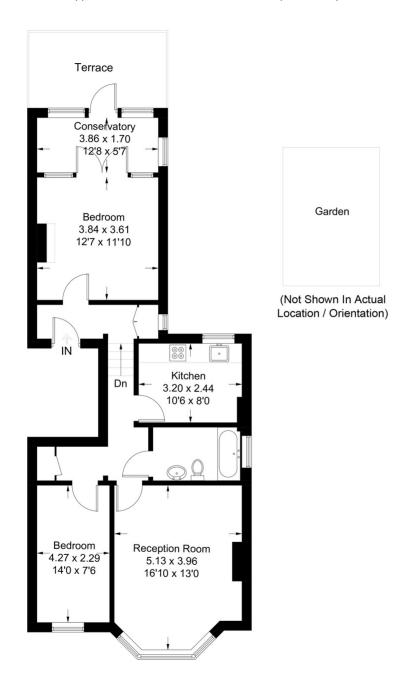

### **Montrell Road**

Approximate Gross Internal Area = 76.1 sq m / 819 sq ft

#### **First Floor**

Illustration for identification purposes only, measurements are approximate, not to scale. floorplansUsketch.com © (ID427240)