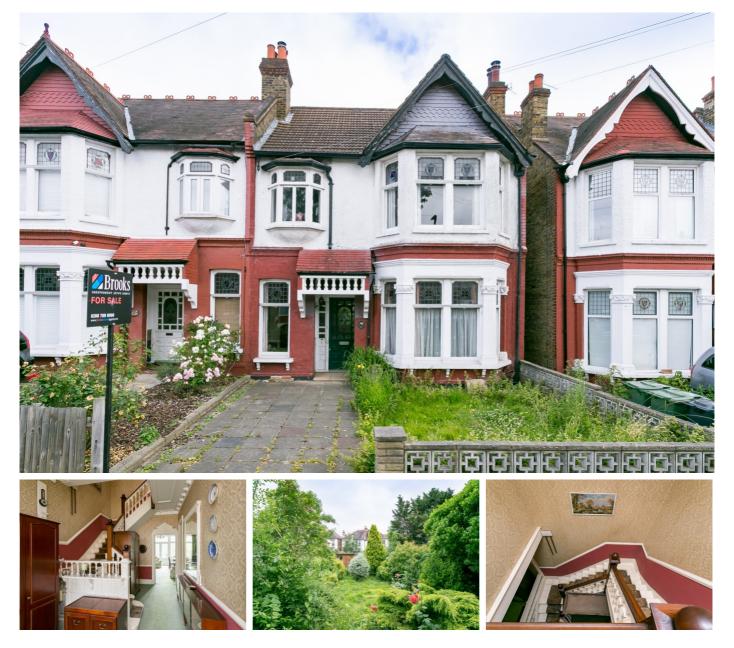

## Braxted Park, Streatham SW16

Tenure: Freehold Borough: Lambeth

## Offers in excess of £850,000

- 5 bedroom Edwardian house
- Requires refurbishment

A large Edwardian house on this most popular of Streatham Common Roads. The accommodation comprises 5 bedrooms all of a good size, family bathroom and separate WC and downstairs shower room. There are three well-appointed receptions and separate kitchen also on the ground floor and to the rear is an approx 62ft garden. The house includes a wealth of stunning period features including original fireplaces and detailed cornicing as well as off-street parking to the front. Refurbishment and attention to historical dry rot is required but reflected in the asking price. Braxted Park is located moments from the wide open spaces of the Common and the excellent Rookery, there are also a number of good local schools perfect for a family home.