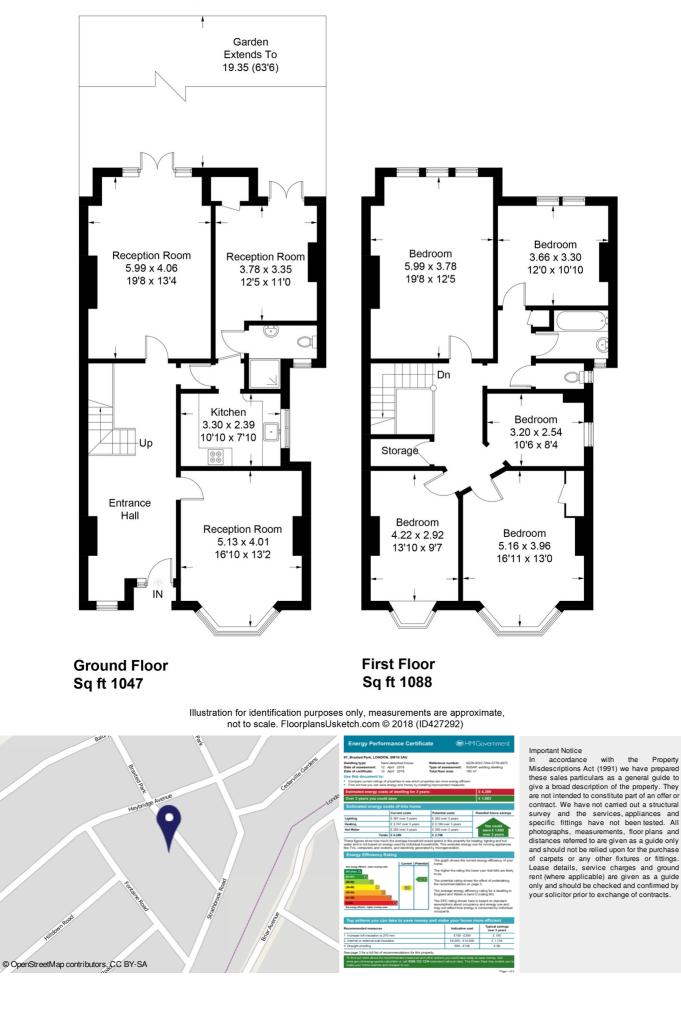

## Offers in excess of £850,000

- 5 bedroom Edwardian house
- Requires refurbishment

A large Edwardian house on this most popular of Streatham Common Roads. The accommodation comprises 5 bedrooms all of a good size, family bathroom and separate WC and downstairs shower room. There are three well-appointed receptions and separate kitchen also on the ground floor and to the rear is an approx 62ft garden. The house includes a wealth of stunning period features including original fireplaces and detailed cornicing as well as off-street parking to the front. Refurbishment and attention to historical dry rot is required but reflected in the asking price. Braxted Park is located moments from the wide open spaces of the Common and the excellent Rookery, there are also a number of good local schools perfect for a family home.

## **Braxted Park**

Approximate Gross Internal Area Total = 198.3 sq m / 2135 sq ft