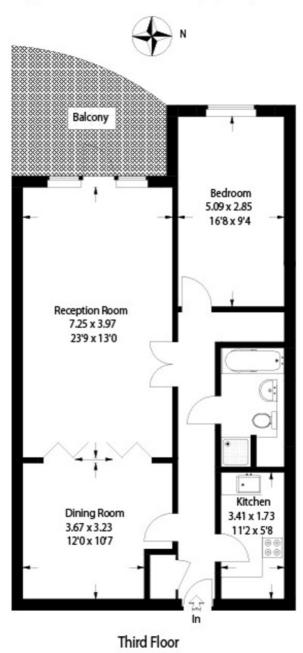

Tel: +44 (0)208 769 8000 www.brooksestateagents.com / info@brooksestateagents.com 86 Balham High Road, London SW12 9AG / 76 Streatham High Road, London SW16 1BS

## Picture House, Streatham High Road, Streatham Hill SW16

Borough: Lambeth

## £1,300 pcm

- Exceptionally large one bedroom flat
- Private Balcony



A large one bedroom flat, in a stylish converted cinema, within sight of Streatham Hill station. This property features a double length reception room with balcony, separate fitted kitchen, double bedroom and bathroom. Available from 8th May, unfurnished, and managed by Brooks. The High Road offers shops, bars, restaurants and many bus routes into the city centre. Available soon.

## The Picture House

Approximate Gross Internal Area :- 83 sq m / 893 sq ft







## Important Notice

In accordance with the Property Misdescriptions Act (1991) we have prepared these sales particulars as a general guide to give a broad description of the property. They are not intended to constitute part of an offer or contract. We have not carried out a structural survey and the services, appliances and specific fittings have not been tested. All photographs, measurements, floor plans and distances referred to are given as a guide only and should not be relied upon for the purchase of carpets or any other fixtures or fittings. Lease details, service charges and ground rent (where applicable) are given as a guide only and should be checked and confirmed by your solicitor prior to exchange of contracts.