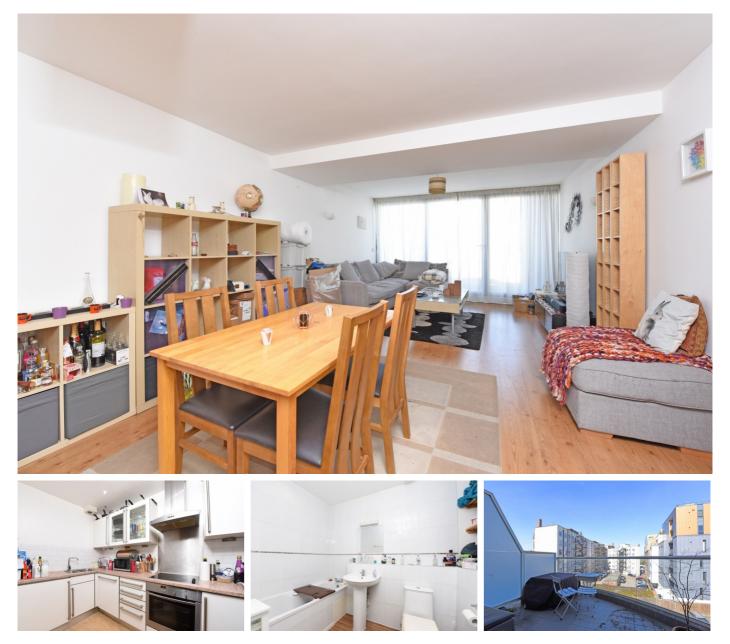

## Picture House, Streatham High Road, Streatham Hill SW16

Borough: Lambeth

## £1,300 pcm

- Exceptionally large one bedroom flat
- Private Balcony

A large one bedroom flat, in a stylish converted cinema, within sight of Streatham Hill station. This property features a double length reception room with balcony, separate fitted kitchen, double bedroom and bathroom. Available from 8th May, unfurnished, and managed by Brooks. The High Road offers shops, bars, restaurants and many bus routes into the city centre. Available soon.

## The Picture House

Approximate Gross Internal Area :- 83 sq m / 893 sq ft