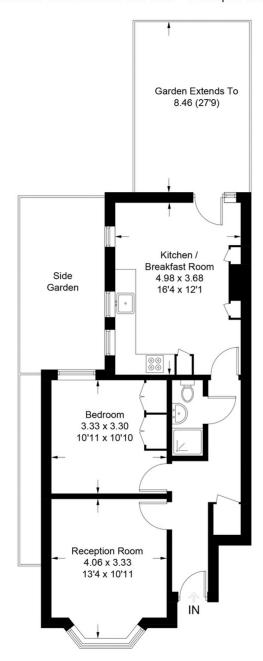

## **Lydhurst Avenue**

Approximate Gross Internal Area Total = 54.8 sq m / 590 sq ft

#### **Ground Floor**

Illustration for identification purposes only, measurements are approximate, not to scale. FloorplansUsketch.com © 2018 (ID424691)