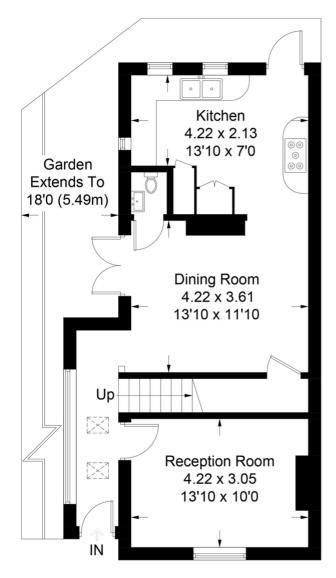

## Penworthan Road, SW16

Approximate Gross Internal Area = 100.6 sq m / 1083 sq ft

Ground Floor Sq ft 577

First Floor Sq ft 506

Illustration for identification purposes only, measurements are approximate, not to scale. FloorplansUsketch.com © 2018 (ID424126)