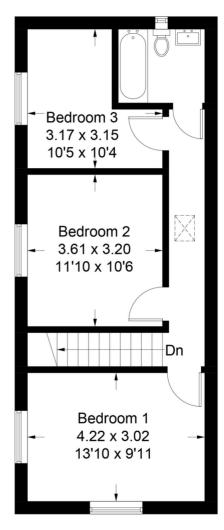

## Penworthan Road, SW16

Approximate Gross Internal Area = 100.6 sq m / 1083 sq ft

Ground Floor Sq ft 577

First Floor Sq ft 506

Illustration for identification purposes only, measurements are approximate, not to scale. FloorplansUsketch.com © 2018 (ID424126)