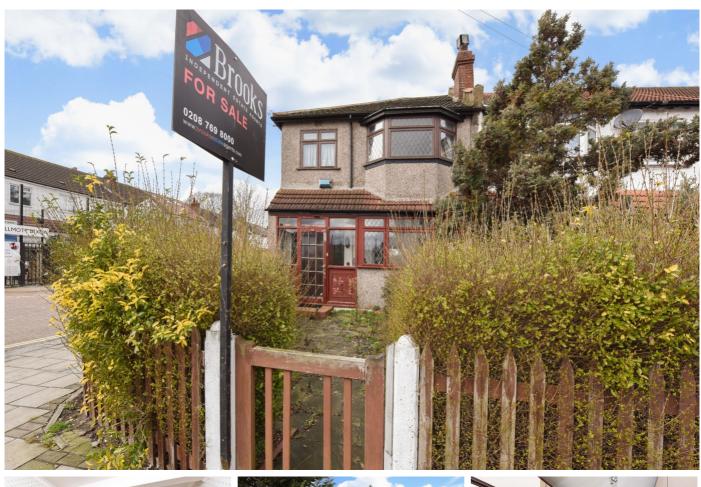

## Hawkhurst Road, Streatham SW16

Tenure: Freehold Borough: Lambeth

# £450,000

- Three bedroom end of terrace
- Detached garage accessed from side street

A three bedroom, end of terrace house with detached garage and private garden. The house would benefit from some refurbishment but is in an excellent location, close to transport and schools. There is also scope to extend the property into a substantial loft space subject to the usual permissions.