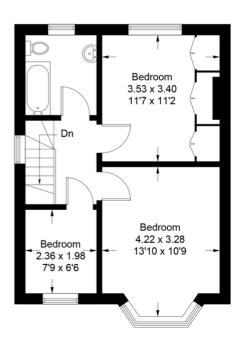

#### **Hawkhurst Road**

Approximate Gross Internal Area Total = 86.1 sq m / 927 sq ft Garage = 15 sq m / 161 sq ft Total = 101.1 sq m /1088 sq ft

## Ground Floor Sq ft 490

First Floor Sq ft 437

Illustration for identification purposes only, measurements are approximate, not to scale. FloorplansUsketch.com © 2018 (ID421118)