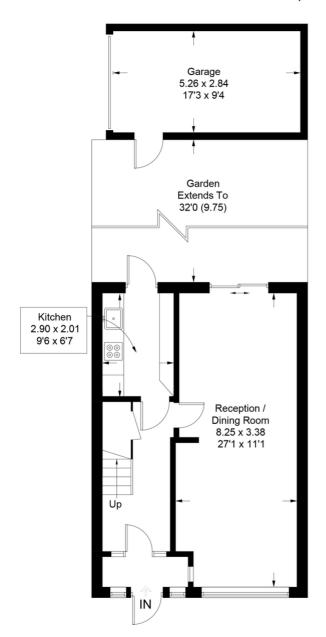

#### **Hawkhurst Road**

Approximate Gross Internal Area Total = 86.1 sq m / 927 sq ft Garage = 15 sq m / 161 sq ft Total = 101.1 sq m /1088 sq ft

## Ground Floor Sq ft 490

First Floor Sq ft 437

Illustration for identification purposes only, measurements are approximate, not to scale. FloorplansUsketch.com © 2018 (ID421118)