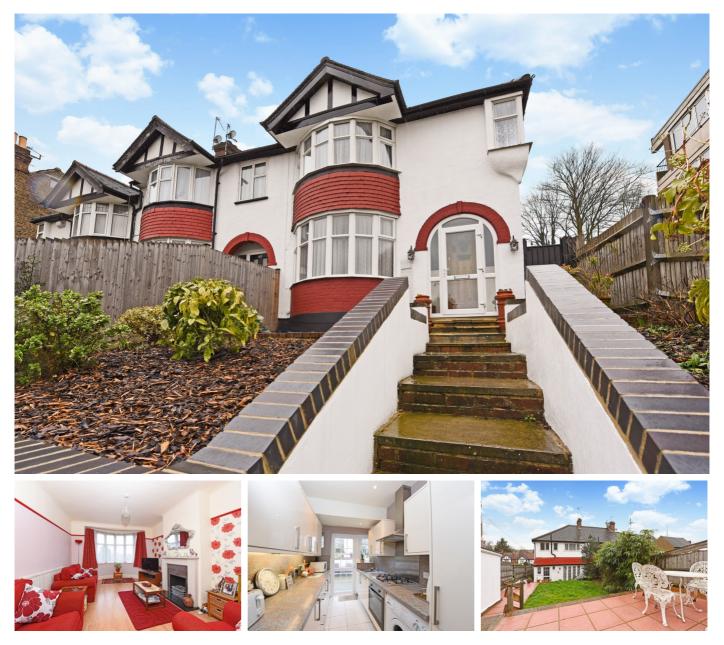

## Knollys Road, Streatham SW16

Tenure: Freehold Borough: Lambeth

## £650,000

- Three bedrooms
- Large front garden and 50-foot rear garden

A three bedroom semi detached family house with double reception room and 50-foot rear garden. The house is in a raised position with a large front and rear gardens. The accommodation is smart and bright. Tulse Hill and Streatham Hill stations are within ten minutes' walk and offer different routes into the city or there are buses on nearby roads.