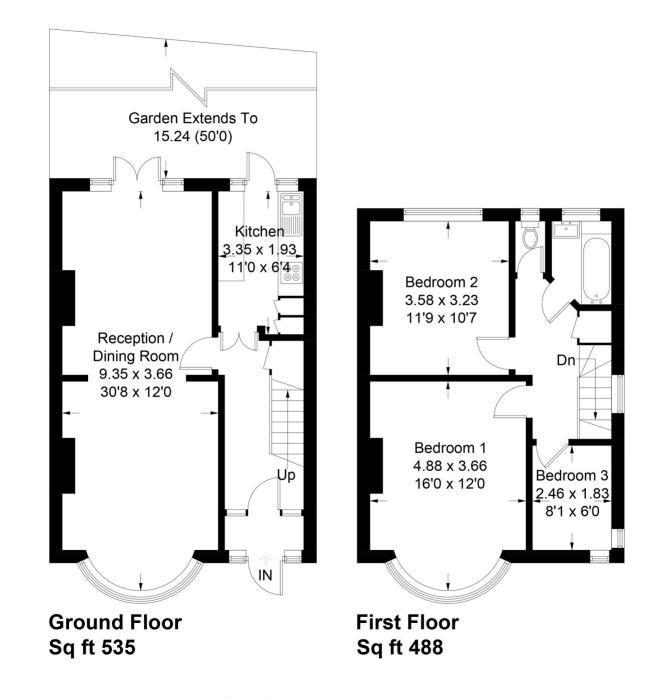

## Knolly Road, SW16

Approximate Gross Internal Area Total = 95 sq m / 1023 sq ft

Illustration for identification purposes only, measurements are approximate, not to scale. FloorplansUsketch.com © 2018 (ID419967)