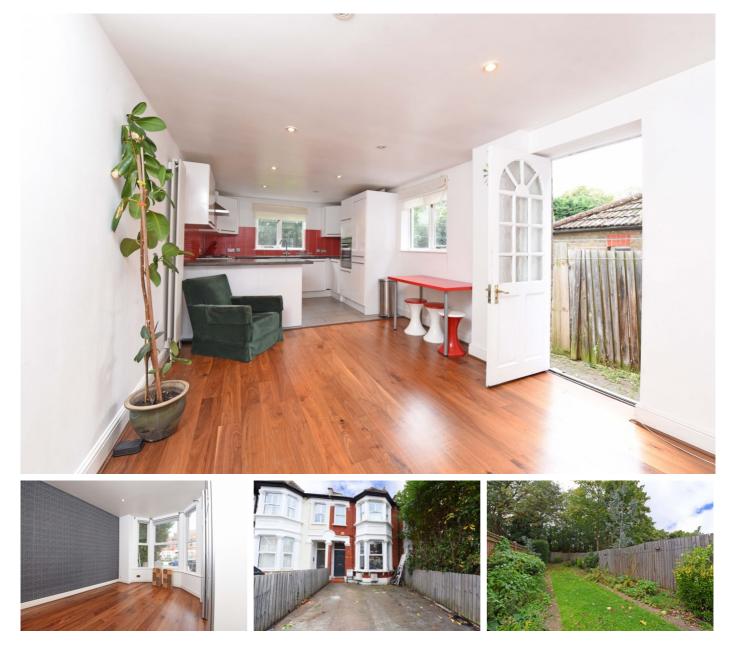

## **Gleneagle Road, Streatham SW16**

Borough: Lambeth

## £1,600 pcm

- Three bedrooms
- Wonderful private garden

Arranged over the ground floor of this lovely Victorian building, the flat is presented in excellent order and is offered to the market chain free. Gleneagle Rd offers easy access to the excellent shops, bars and restaurants of Streatham High Road as well as being in close proximity of Tooting Bec Common. Available soon, part-furnished.