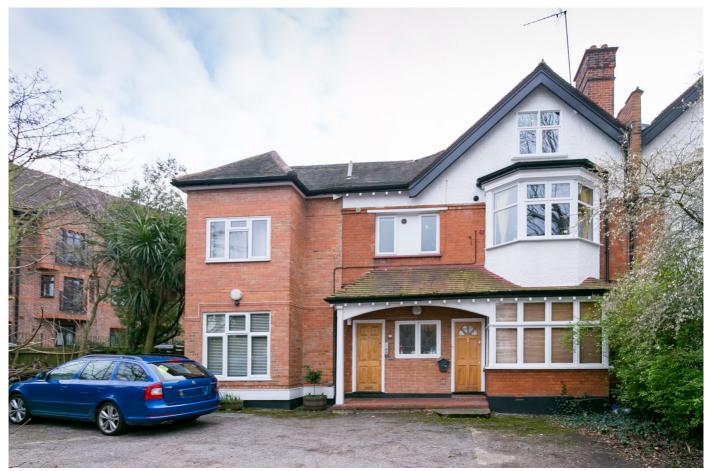

## Woodbourne Avenue, Streatham SW16

Tenure: Leasehold Borough: Lambeth

# Offers in excess of £375,000

- Two bedrooms
- Popular residential road

A charming two bedroom top floor flat on a popular residential road with Streatham High Road at one end and Tooting Bec Common at the other. The property has an open plan kitchen and living room with a feature raw brick wall and has the advantage of access to eaves and loft storage areas. The flat is in good condition and benefits from lots of natural light. There is off street parking to the front and a communal south facing garden to the rear. The nearest stations are Streatham Hill and Streatham mainline station giving direct access to London Bridge, Victoria, Clapham Junction, Blackfriars and Farringdon. Streatham High Road has many bars and restaurants as well as shops and supermarkets for convenience. Virgin Fitness is located just around the corner on Ockley Road. This property is being sold with no onward chain.