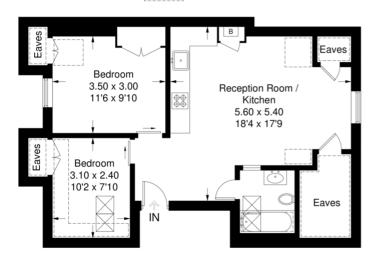

# Offers in excess of £375,000

- Two bedrooms
- Popular residential road

A charming two bedroom top floor flat on a popular residential road with Streatham High Road at one end and Tooting Bec Common at the other. The property has an open plan kitchen and living room with a feature raw brick wall and has the advantage of access to eaves and loft storage areas. The flat is in good condition and benefits from lots of natural light. There is off street parking to the front and a communal south facing garden to the rear. The nearest stations are Streatham Hill and Streatham mainline station giving direct access to London Bridge, Victoria, Clapham Junction, Blackfriars and Farringdon. Streatham High Road has many bars and restaurants as well as shops and supermarkets for convenience. Virgin Fitness is located just around the corner on Ockley Road. This property is being sold with no onward chain.