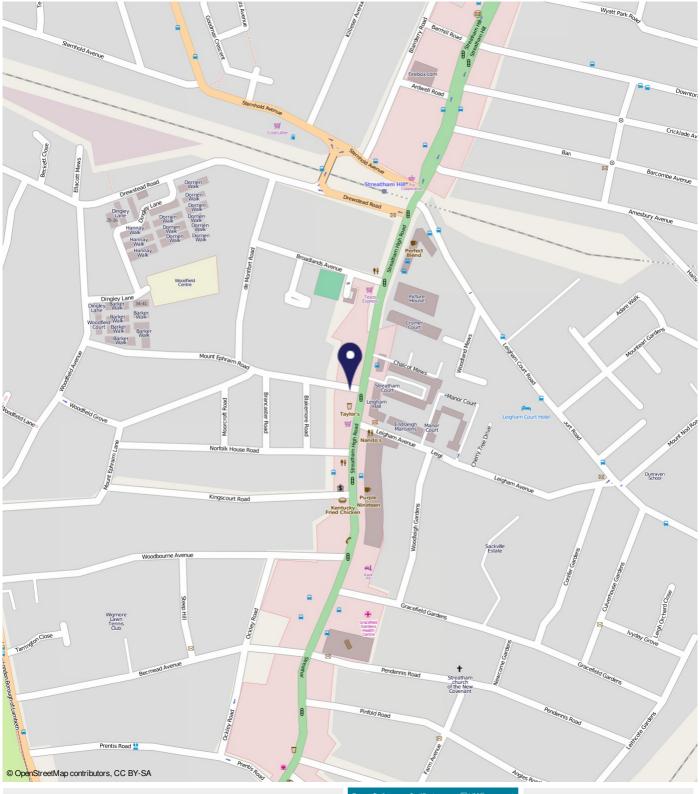

## Streatham High Road, Streatham SW16

Borough: Lambeth

# £2,000 pcm

- Four double bedroom flat
- Three bathrooms

A spacious split level, four double bedroom flat on Streatham High Road. The accommodation is arranged over two floors with the first floor offering two double bedrooms, two bathrooms and an open plan kitchen/reception room. The second floor comprises an additional bathroom and two further double bedrooms. The property is on the corner of Streatham High Road and Mount Ephraim Road, a very desirable road close to the shops, bars and restaurants on the High Street and Streatham Hill Station. Available now, furnished.

### **Distances**

To Streatham Hill Rail Station 0.2 miles To Streatham Rail Station 0.7 miles