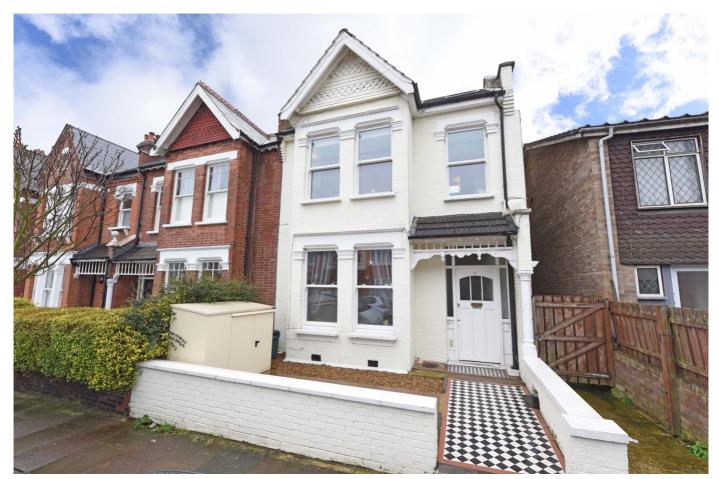

## Pretoria Road, Furzedown SW16

Tenure: Share of Freehold Borough: Wandsworth

## £600,000

- Over 1250 sq ft (approx) of living space
- Stunning south-facing roof terrace

A magnificent three bedroom split-level upper maisonette on a hugely popular road near Tooting Bec. On the first floor to the front of the property there is a very large reception room and contemporary kitchen and to the rear are two bedrooms and a bathroom. Stairs from the hall offer access to the stunning south-facing roof terrace and an additional outside storage area, leading on to a huge master-suite complete with a wonderful en-suite bathroom. The second floor hallway also comprises a clever study space and the entire property is beautifully presented throughout. Pretoria Road is neatly positioned between three mainline stations and the Northern Line Tube at Tooting Bec.