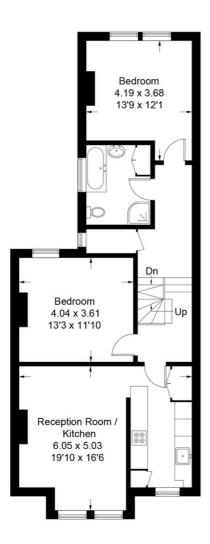

## £600,000

- Over 1250 sq ft (approx) of living space
- Stunning south-facing roof terrace

A magnificent three bedroom split-level upper maisonette on a hugely popular road near Tooting Bec. On the first floor to the front of the property there is a very large reception room and contemporary kitchen and to the rear are two bedrooms and a bathroom. Stairs from the hall offer access to the stunning south-facing roof terrace and an additional outside storage area, leading on to a huge master-suite complete with a wonderful en-suite bathroom. The second floor hallway also comprises a clever study space and the entire property is beautifully presented throughout. Pretoria Road is neatly positioned between three mainline stations and the Northern Line Tube at Tooting Bec.

Ground Floor Sq ft 21

First Floor Sq ft 848

Second Floor Sq ft 385

Illustration for identification purposes only, measurements are approximate, not to scale. FloorplansUsketch.com © 2018 (ID413467)