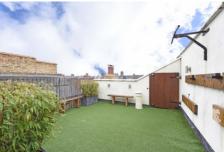

## £600,000

- Over 1250 sq ft (approx) of living space
- Stunning south-facing roof terrace

A magnificent three bedroom split-level upper maisonette on a hugely popular road near Tooting Bec. On the first floor to the front of the property there is a very large reception room and contemporary kitchen and to the rear are two bedrooms and a bathroom. Stairs from the hall offer access to the stunning south-facing roof terrace and an additional outside storage area, leading on to a huge master-suite complete with a wonderful en-suite bathroom. The second floor hallway also comprises a clever study space and the entire property is beautifully presented throughout. Pretoria Road is neatly positioned between three mainline stations and the Northern Line Tube at Tooting Bec.