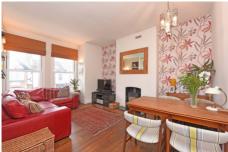

## £600,000

- Over 1250 sq ft (approx) of living space
- Stunning south-facing roof terrace

A magnificent three bedroom split-level upper maisonette on a hugely popular road near Tooting Bec. On the first floor to the front of the property there is a very large reception room and contemporary kitchen and to the rear are two bedrooms and a bathroom. Stairs from the hall offer access to the stunning south-facing roof terrace and an additional outside storage area, leading on to a huge master-suite complete with a wonderful en-suite bathroom. The second floor hallway also comprises a clever study space and the entire property is beautifully presented throughout. Pretoria Road is neatly positioned between three mainline stations and the Northern Line Tube at Tooting Bec.