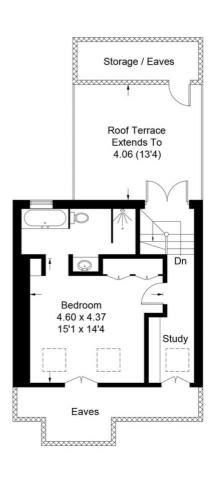

## £600,000

- Over 1250 sq ft (approx) of living space
- Stunning south-facing roof terrace

A magnificent three bedroom split-level upper maisonette on a hugely popular road near Tooting Bec. On the first floor to the front of the property there is a very large reception room and contemporary kitchen and to the rear are two bedrooms and a bathroom. Stairs from the hall offer access to the stunning south-facing roof terrace and an additional outside storage area, leading on to a huge master-suite complete with a wonderful en-suite bathroom. The second floor hallway also comprises a clever study space and the entire property is beautifully presented throughout. Pretoria Road is neatly positioned between three mainline stations and the Northern Line Tube at Tooting Bec.

Ground Floor Sq ft 21

First Floor Sq ft 848

Second Floor Sq ft 385

Illustration for identification purposes only, measurements are approximate, not to scale. FloorplansUsketch.com © 2018 (ID413467)