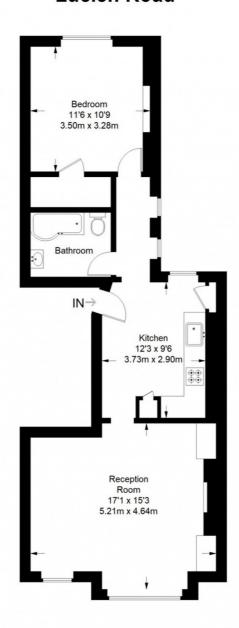

## **Lucien Road**

### First Floor = 603 sq ft

Approximate Gross Internal Area FIRST FLOOR = 603 sq ft / 56.02 sq m Total = 603 sq ft / 56.02 sq m

This plan is for layout guidance only. Not drawn to scale unless stated. Windows and door openings are approximate. Whilst every care is taken in the preparation of this plan, please check all dimensions, shapes and compass bearings before making any decisions reliant upon them. (ID357409)