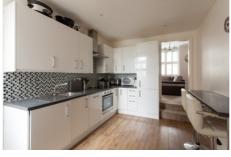

# £469,950

- One bedroom flat
- Smart Edwardian property

A splendid one bedroom flat set on the first floor of a smart Edwardian property on a pretty, residential Tooting Bec street. At over 600 square feet, the immaculately-presented property is very large. The property is half a mile from both Tooting Bec and Tooting Broadway underground stations (Tooting Station is also but a ten minute walk away). Parking is unrestricted, on the street. Share of Freehold. The building was developed recently, including the communal hall (there is just one flat below and one flat above you). There is a smart kitchen with modern fitted white units and smart solid wood flooring, an enormous living room with built-in alcove storage cupboards and plantation shutters to the two large south-west facing windows. It's an impressive, high-ceilinged room. Your local green space is Tooting Bec Common, most famous perhaps for its fabulous Lido (walk 15-20 minutes) with great-value annual memberships.