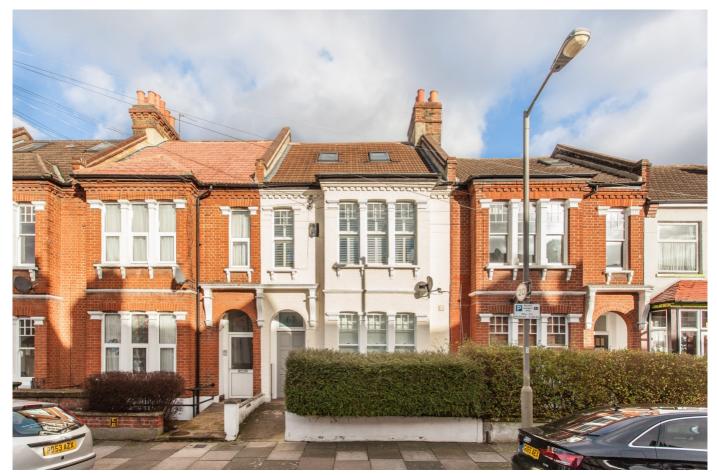

# Lucien Road, Tooting SW17

Tenure: Share of Freehold Borough: Wandsworth

# £469,950

- One bedroom flat
- Smart Edwardian property

A splendid one bedroom flat set on the first floor of a smart Edwardian property on a pretty, residential Tooting Bec street. At over 600 square feet, the immaculately-presented property is very large. The property is half a mile from both Tooting Bec and Tooting Broadway underground stations (Tooting Station is also but a ten minute walk away). Parking is unrestricted, on the street. Share of Freehold. The building was developed recently, including the communal hall (there is just one flat below and one flat above you). There is a smart kitchen with modern fitted white units and smart solid wood flooring, an enormous living room with built-in alcove storage cupboards and plantation shutters to the two large south-west facing windows. It's an impressive, high-ceilinged room. Your local green space is Tooting Bec Common, most famous perhaps for its fabulous Lido (walk 15-20 minutes) with great-value annual memberships.