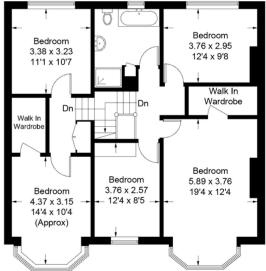

## **Hillcote Avenue**

Approximate Gross Internal Area Total = 183.3 sq m / 1973 sq ft (Excluding Storage)

**Ground Floor** Sq ft 959 (Excluding Storage)

**First Floor** Sq ft 1014

Illustration for identification purposes only, measurements are approximate, not to scale. FloorplansUsketch.com © 2018 (ID412522)