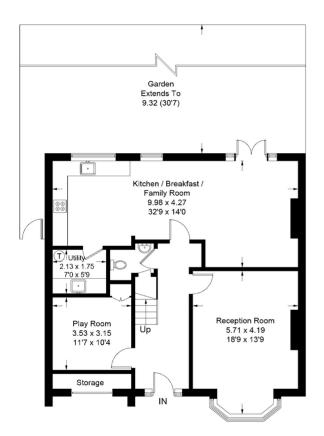

## **Hillcote Avenue**

Approximate Gross Internal Area Total = 183.3 sq m / 1973 sq ft (Excluding Storage)

**Ground Floor** Sq ft 959 (Excluding Storage)

**First Floor** Sq ft 1014

Illustration for identification purposes only, measurements are approximate, not to scale. FloorplansUsketch.com © 2018 (ID412522)