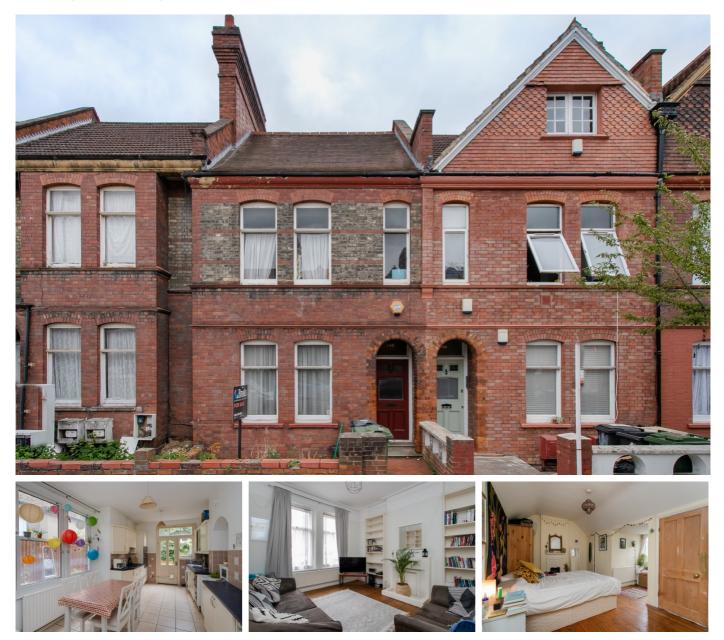

## Amesbury Avenue, Streatham Hill SW2

Tenure: Freehold Borough: Lambeth

## £825,000

- Four double bedrooms
- Two spacious reception rooms

A super four bedroom house on this premium road in Streatham Hill. Just a few moment's walk from Streatham Hill Station and the ever-improving array of shops, bars and restaurants of the area, it is hard to find a better location in the whole of the area. The property boasts two spacious receptions and eat-in kitchen with private south-facing garden and the bedrooms arranged over a further two floors above. Amesbury Avenue has some of the most sought-after architecture in the area with this freehold house being an excellent example.