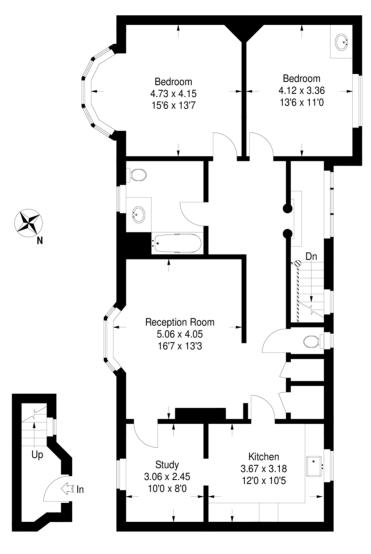

## **Ryecroft Road**

Approximate Gross Internal Area 109 sq m / 1173 sq ft

Ground Floor First Floor

This plan is for layout guidance only. Not drawn to scale unless stated.

Windows & door openings are approximate. Whilst every care is taken in the preparation of this plan, please check all dimensions, shapes & compass bearings before making any decisions reliant upon them. (ID49345)