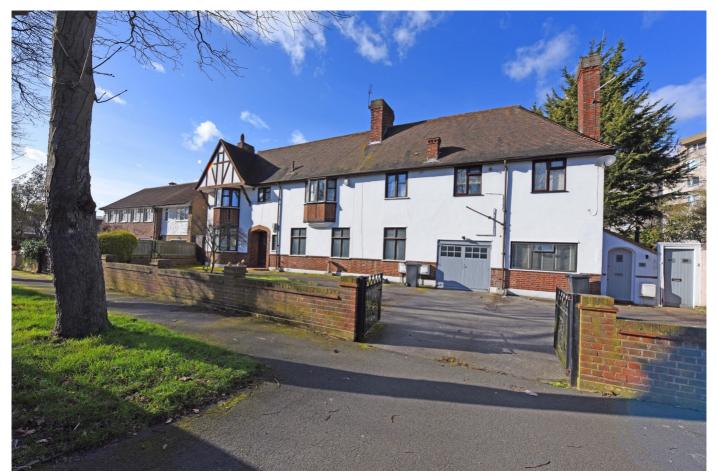

## Ryecroft Road, Streatham SW16

Tenure: Leasehold Borough: Lambeth

## £400,000

- Two bedrooms
- Large private garden and garage

A particularly spacious two double bedroom, two reception room flat on the first floor of a converted house. The flat has an attic space with the same footprint as the flat with the potential for loft conversion (subject to local authority and freeholder consent) a private garden and a garage with communal driveway space. The accommodation is in good order and has a private entrance. Norwood Grove is on the doorstep and provides delightful parkland. There are shops and bus routes at Crown Point.