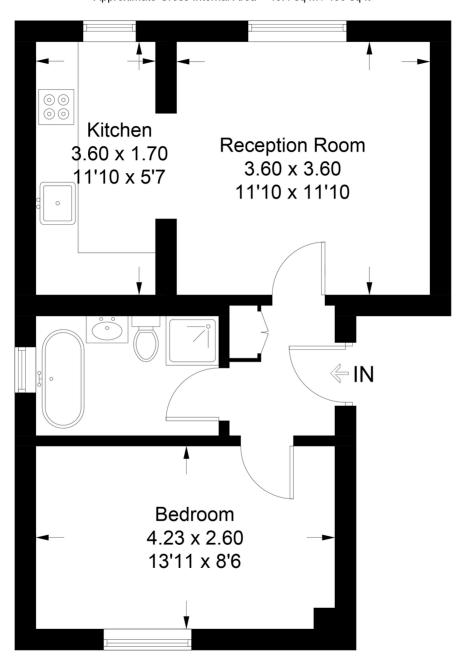

### **Rosethorn Close**

Approximate Gross Internal Area = 40.4 sq m / 435 sq ft

# **First Floor**

This plan is for layout guidance only. Not drawn to scale unless stated. Windows and door openings are approximate. Whilst every care is taken in the preparation of this plan, please check all dimensions, shapes and compass bearings before making any decisions reliant upon them. (ID660327)